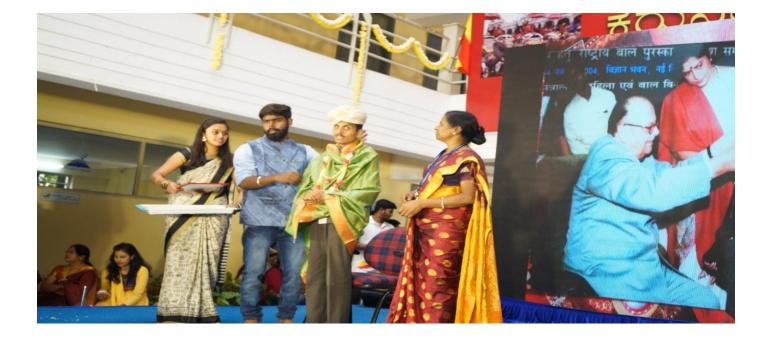

The Chief Guest was Mr. Shri Shudra Srinivas (Kannada Poet) - He enlightened us with his words of wisdom, he spoke about the plight of Kannada literature and added that it was losing its essence. This was followed by an incredible Performance by Shri Basavaraj Umrani (Mathematician) who entertained the young audience with his Talent. This was followed by a speech by one among the current sensation in Kannada film industry Shri Gurunandan. He expressed his feelings towards the Kannada fest conducted in Presidency College. The occasion was graced by the GULTOO AND DRUSTI GOMBE (film team) which also added humor to the fest. The students then added on to the festive mood with a display of their talents in the form of Dance, beat boxing, street play and rock band. The performance by Mr.Thyagaraj and team (DJ and Tamte) brought in extra enthusiasm.

All the above aspects made the program successful.

By,

**Faculty Coordinators** 

Dr.Malarvili

Mr.Prabhudeva.C

The attached photos describe the same