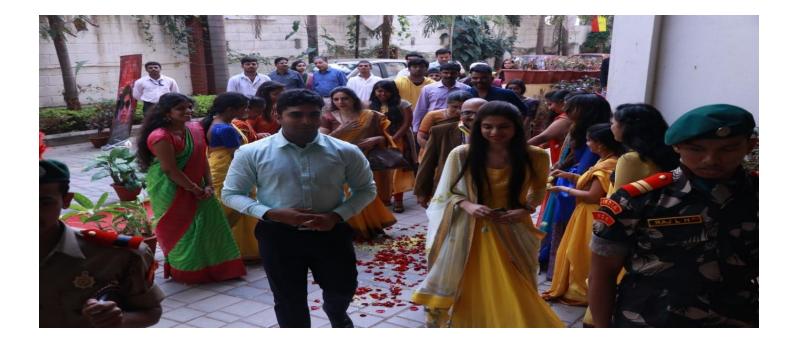

## NAME OF THE FEST: - KARUNAADA SIRI

The *Prathibhana Kannada Sangha* Kannada Club, organized its17<sup>th</sup> Annual Kannada Fest (Karunaada siri) on 09/02/2018 in the Quadrangle of Presidency College. It was filled with enthusiastic students, encouraging faculty members and entertaining audience. It commenced at 1:30 PM and ended at 7:00 PM. This program was inaugurated by the Principal.

The Chief Guest was Mr. Shri Shudra Srinivas (Kannada Poet) - He enlightened us with his words of wisdom, he spoke about the plight of Kannada literature and added that it was losing its essence. This was followed by an incredible Performance by Shri Basavaraj Umrani (Mathematician) who entertained the young audience with his Talent. This was followed by a speech by one among the current sensation in Kannada film industry Shri Gurunandan. He expressed his feelings towards the Kannada fest conducted in Presidency College. The occasion was graced by the GULTOO AND DRUSTI GOMBE (film team) which also added humor to the fest. The students then added on to the festive mood with a display of their talents in the form of Dance, beat boxing, street play and rock band. The performance by Mr.Thyagaraj and team (DJ and Tamte) brought in extra enthusiasm.