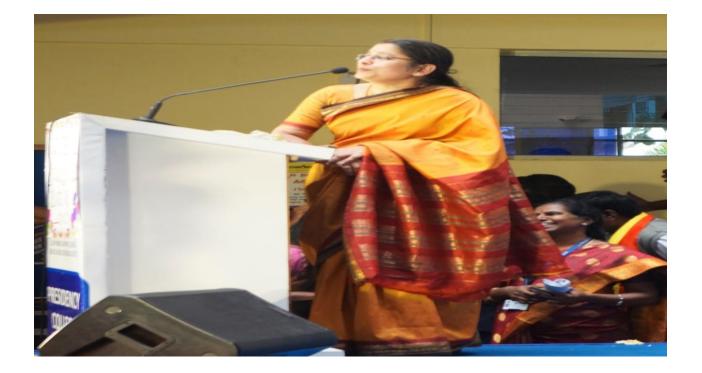

The program commenced with the blessings of **Campus Director: Dr. Radha Padmanabhan**, **Director & Principal: Prof. Dr. Muddu Vinay, HODs of all departments and Guests.** The Chief Guest was **Dr.Lingarajayya** (**President of the association of Kannada Professors, Bangalore University**). He shared his valuable thoughts and expressed his gratitude for the love and respect of Presidency College towards Kannada, through his words.

The Chief Guest was Mr. Shri Shudra Srinivas (Kannada Poet) - He enlightened us with his words of wisdom, he spoke about the plight of Kannada literature and added that it was losing its essence. This was followed by an incredible Performance by Shri Basavaraj Umrani (Mathematician) who entertained the young audience with his Talent. This was followed by a speech by one among the current sensation in Kannada film industry Shri Gurunandan. He expressed his feelings towards the Kannada fest conducted in Presidency College. The occasion was graced by the GULTOO AND DRUSTI GOMBE (film team) which also added humor to the fest. The students then added on to the festive mood with a display of their talents in the form of Dance, beat boxing, street play and rock band. The performance by Mr.Thyagaraj and team (DJ and Tamte) brought in extra enthusiasm.