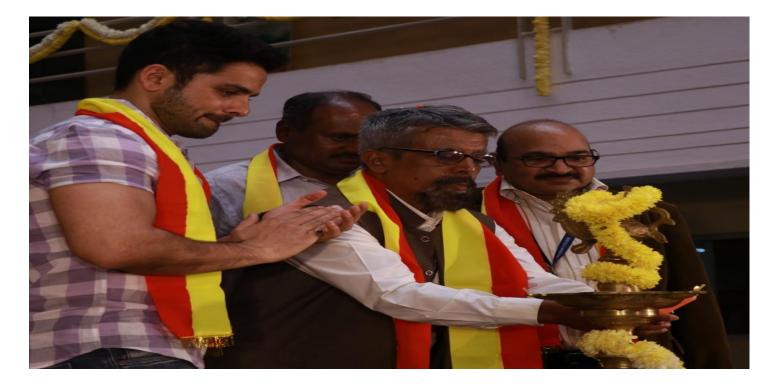

The program commenced with the blessings of **Campus Director: Dr. Radha Padmanabhan**, **Director & Principal: Prof. Dr. Muddu Vinay, HODs of all departments and Guests.** The Chief Guest was **Dr.Lingarajayya** (**President of the association of Kannada Professors, Bangalore University**). He shared his valuable thoughts and expressed his gratitude for the love and respect of Presidency College towards Kannada, through his words.