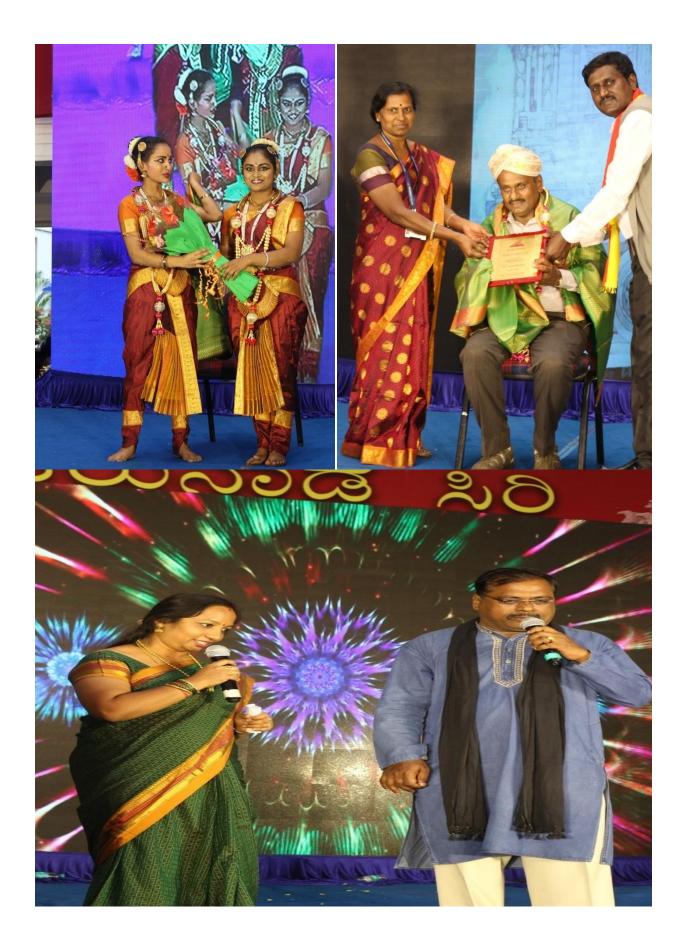

## NAME OF THE FEST: - KARUNAADA SIRI

The *Prathibhana Kannada Sangha* Kannada Club, organized its17<sup>th</sup> Annual Kannada Fest (Karunaada siri) on 09/02/2018 in the Quadrangle of Presidency College. It was filled with enthusiastic students, encouraging faculty members and entertaining audience. It commenced at 1:30 PM and ended at 7:00 PM. This program was inaugurated by the Principal.

The program commenced with the blessings of **Campus Director: Dr. Radha Padmanabhan**, **Director & Principal: Prof. Dr. Muddu Vinay, HODs of all departments and Guests.** The Chief Guest was **Dr.Lingarajayya** (**President of the association of Kannada Professors, Bangalore University**). He shared his valuable thoughts and expressed his gratitude for the love and respect of Presidency College towards Kannada, through his words.

The Chief Guest was Mr. Shri Shudra Srinivas (Kannada Poet) - He enlightened us with his words of wisdom, he spoke about the plight of Kannada literature and added that it was losing its essence. This was followed by an incredible Performance by Shri Basavaraj Umrani (Mathematician) who entertained the young audience with his Talent. This was followed by a speech by one among the current sensation in Kannada film industry Shri Gurunandan. He expressed his feelings towards the Kannada fest conducted in Presidency College. The occasion was graced by the GULTOO AND DRUSTI GOMBE (film team) which also added humor to the fest. The students then added on to the festive mood with a display of their talents in the form of Dance, beat boxing, street play and rock band. The performance by Mr.Thyagaraj and team (DJ and Tamte) brought in extra enthusiasm.

All the above aspects made the program successful.

By,

**Faculty Coordinators** 

Dr.Malarvili

Mr.Prabhudeva.C

The attached photos describe the same