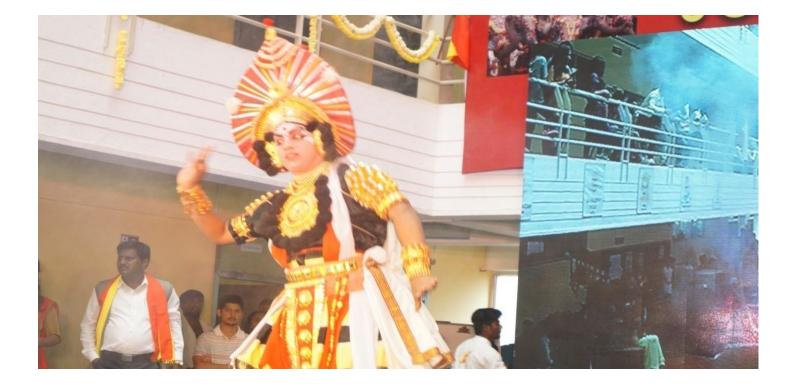

The Chief Guest was Mr. Shri Shudra Srinivas (Kannada Poet) - He enlightened us with his words of wisdom, he spoke about the plight of Kannada literature and added that it was losing its essence. This was followed by an incredible Performance by Shri Basavaraj Umrani (Mathematician) who entertained the young audience with his Talent. This was followed by a speech by one among the current sensation in Kannada film industry Shri Gurunandan. He expressed his feelings towards the Kannada fest conducted in Presidency College. The occasion was graced by the GULTOO AND DRUSTI GOMBE (film team) which also added humor to the fest. The students then added on to the festive mood with a display of their talents in the form of Dance, beat boxing, street play and rock band. The performance by Mr.Thyagaraj and team (DJ and Tamte) brought in extra enthusiasm.