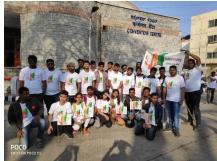

## **MSSI DAY**

**Program Name:** MS DAY

Date: <sup>2nd</sup> February 2019, Sunday

Time/Duration: 7:00am - 6:00pm

**Total Number of Participants:** Around 50

**Venue: OLD AIRPORT ROAD** 

Rotary RMV along with Rotaract Club Of Presidency College organised the MSSI day Nimhans on 2nd February 2019, Saturday.

The ride started from Omega healthcare management services Pvt. lmtd., then NAL wind tunnel road and at last ended in old airport road at Nimhance. We had volunteers with valid licence and documents.

The event started with Rajkumari Ma'am hosting the MSSI flag. Followed by the ride with the amazing and enthusiastic Rotaractors and Rotarians. There was a small inaugural function held and there was a pannel discussion held. A demonstration was held to explain about the body movement during the multiple sclerosis disease.