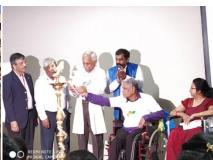

The ride started from Omega healthcare management services Pvt. lmtd., then NAL wind tunnel road and at last ended in old airport road at Nimhance. We had volunteers with valid licence and documents.

The event started with Rajkumari Ma'am hosting the MSSI flag. Followed by the ride with the amazing and enthusiastic Rotaractors and Rotarians. There was a small inaugural function held and there was a pannel discussion held. A demonstration was held to explain about the body movement during the multiple sclerosis disease.