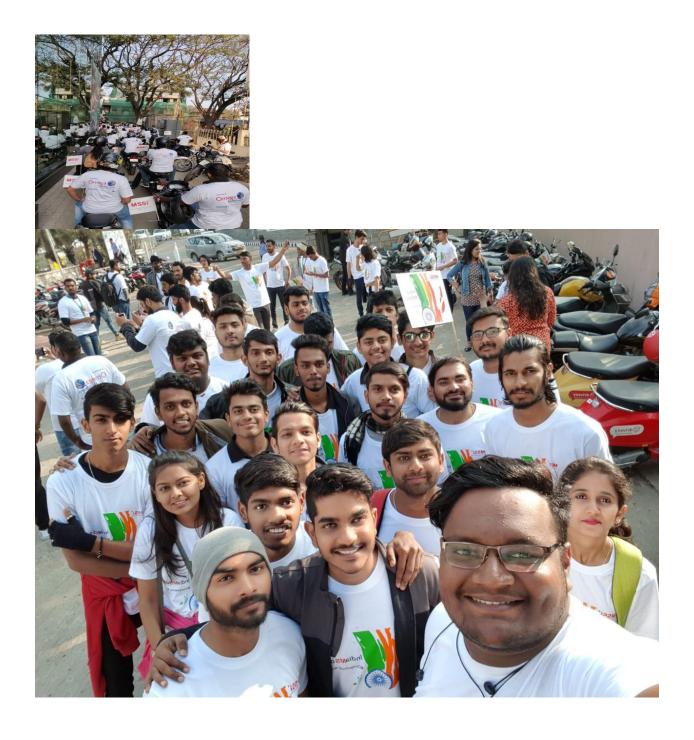

The ride started from Omega healthcare management services Pvt. lmtd., then NAL wind tunnel road and at last ended in old airport road at Nimhance. We had volunteers with valid licence and documents.

The event started with Rajkumari Ma'am hosting the MSSI flag. Followed by the ride with the amazing and enthusiastic Rotaractors and Rotarians. There was a small inaugural function held and there was a pannel discussion held. A demonstration was held to explain about the body movement during the multiple sclerosis disease.