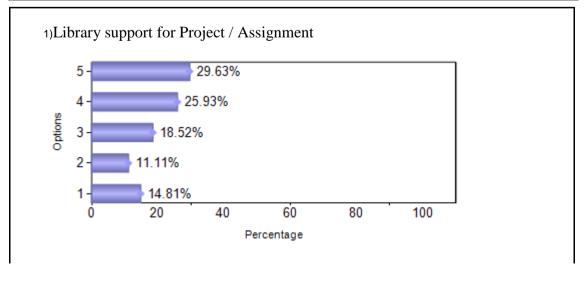

# M.COM. (IB) (January 2018 to May 2018)

| Sno   | Question                                                         | 1  | 2  | 3  | 4  | 5  |
|-------|------------------------------------------------------------------|----|----|----|----|----|
| 1     | Library support for Project /                                    | 4  | 3  | 5  | 7  | 8  |
|       | Assignment                                                       |    |    |    |    |    |
| 2     | Display of new arrivals – books, magazines                       | 4  | 2  | 7  | 5  | 9  |
| 3     | Faculty give assignments which are library dependent             | 2  | 4  | 6  | 5  | 10 |
| 4     | Photocopying facilities in the Library                           | 4  | 2  | 6  | 6  | 9  |
| 5     | E-resources in the Library                                       |    | 6  | 6  | 5  | 10 |
| 6     | Library Staff are Cooperative and Helpful                        | 2  | 3  | 5  | 6  | 11 |
| 7     | Availability of Books, Periodicals,<br>Journals /Other resources | 1  | 4  | 3  | 9  | 10 |
| 8     | Approach and alert of Library Faculty                            | 2  | 3  | 5  | 6  | 11 |
| 9     | Ambiance and Seating in the Library                              | 2  | 2  | 5  | 6  | 12 |
| Total |                                                                  | 21 | 29 | 48 | 55 | 90 |