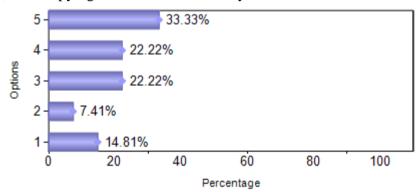

4  | 2  | 6  | 6  | 9  |
| 5     | E-resources in the Library                                       |    | 6  | 6  | 5  | 10 |
| 6     | Library Staff are Cooperative and Helpful                        | 2  | 3  | 5  | 6  | 11 |
| 7     | Availability of Books, Periodicals,<br>Journals /Other resources | 1  | 4  | 3  | 9  | 10 |
| 8     | Approach and alert of Library Faculty                            | 2  | 3  | 5  | 6  | 11 |
| 9     | Ambiance and Seating in the Library                              | 2  | 2  | 5  | 6  | 12 |
| Total |                                                                  | 21 | 29 | 48 | 55 | 90 |



## 2)Display of new arrivals – books, magazines



#### 3) Faculty give assignments which are library dependent



## 4)Photocopying facilities in the Library



#### 5)E-resources in the Library







## 7) Availability of Books, Periodicals, Journals / Other resources



## 8)Approach and alert of Library Faculty



## 9)Ambiance and Seating in the Library