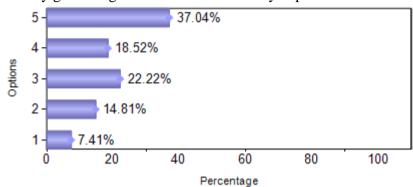

ies in the Library                           | 4  | 2  | 6  | 6  | 9  |
| 5     | E-resources in the Library                                       |    | 6  | 6  | 5  | 10 |
| 6     | Library Staff are Cooperative and Helpful                        | 2  | 3  | 5  | 6  | 11 |
| 7     | Availability of Books, Periodicals,<br>Journals /Other resources | 1  | 4  | 3  | 9  | 10 |
| 8     | Approach and alert of Library Faculty                            | 2  | 3  | 5  | 6  | 11 |
| 9     | Ambiance and Seating in the Library                              | 2  | 2  | 5  | 6  | 12 |
| Total |                                                                  | 21 | 29 | 48 | 55 | 90 |



## 2)Display of new arrivals – books, magazines



#### 3) Faculty give assignments which are library dependent



## 4)Photocopying facilities in the Library



#### 5)E-resources in the Library







## 7) Availability of Books, Periodicals, Journals / Other resources



## 8)Approach and alert of Library Faculty



## 9)Ambiance and Seating in the Library