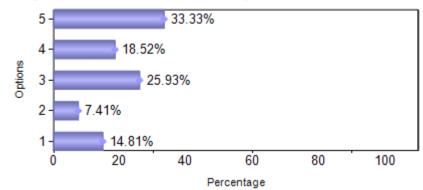

| 2  | 4  | 6  | 5  | 10 |
| 4     | Photocopying facilities in the Library                           | 4  | 2  | 6  | 6  | 9  |
| 5     | E-resources in the Library                                       |    | 6  | 6  | 5  | 10 |
| 6     | Library Staff are Cooperative and Helpful                        | 2  | 3  | 5  | 6  | 11 |
| 7     | Availability of Books, Periodicals,<br>Journals /Other resources | 1  | 4  | 3  | 9  | 10 |
| 8     | Approach and alert of Library Faculty                            | 2  | 3  | 5  | 6  | 11 |
| 9     | Ambiance and Seating in the Library                              | 2  | 2  | 5  | 6  | 12 |
| Total |                                                                  | 21 | 29 | 48 | 55 | 90 |



## 2)Display of new arrivals – books, magazines



#### 3) Faculty give assignments which are library dependent



## 4)Photocopying facilities in the Library



#### 5)E-resources in the Library







## 7) Availability of Books, Periodicals, Journals / Other resources



## 8)Approach and alert of Library Faculty



## 9)Ambiance and Seating in the Library