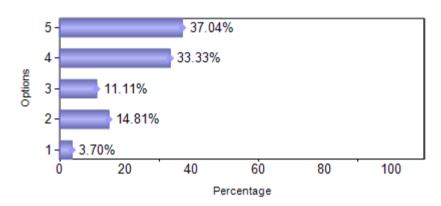

| 5  | 10 |
| 6     | Library Staff are Cooperative and Helpful                        | 2  | 3  | 5  | 6  | 11 |
| 7     | Availability of Books, Periodicals,<br>Journals /Other resources | 1  | 4  | 3  | 9  | 10 |
| 8     | Approach and alert of Library Faculty                            | 2  | 3  | 5  | 6  | 11 |
| 9     | Ambiance and Seating in the Library                              | 2  | 2  | 5  | 6  | 12 |
| Total |                                                                  | 21 | 29 | 48 | 55 | 90 |



## 2)Display of new arrivals – books, magazines



#### 3) Faculty give assignments which are library dependent



## 4)Photocopying facilities in the Library



#### 5)E-resources in the Library







## 7) Availability of Books, Periodicals, Journals / Other resources



## 8)Approach and alert of Library Faculty



## 9)Ambiance and Seating in the Library