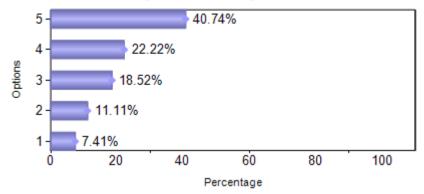

urces in the Library                                       |    | 6  | 6  | 5  | 10 |
| 6     | Library Staff are Cooperative and Helpful                        | 2  | 3  | 5  | 6  | 11 |
| 7     | Availability of Books, Periodicals,<br>Journals /Other resources | 1  | 4  | 3  | 9  | 10 |
| 8     | Approach and alert of Library Faculty                            | 2  | 3  | 5  | 6  | 11 |
| 9     | Ambiance and Seating in the Library                              | 2  | 2  | 5  | 6  | 12 |
| Total |                                                                  | 21 | 29 | 48 | 55 | 90 |



## 2)Display of new arrivals – books, magazines



#### 3) Faculty give assignments which are library dependent



## 4)Photocopying facilities in the Library



#### 5)E-resources in the Library







## 7) Availability of Books, Periodicals, Journals / Other resources



## 8)Approach and alert of Library Faculty



## 9)Ambiance and Seating in the Library