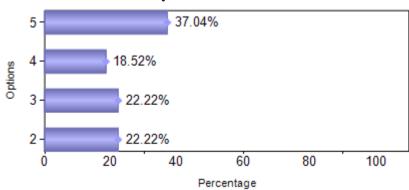

resources in the Library                                       |    | 6  | 6  | 5  | 10 |
| 6     | Library Staff are Cooperative and Helpful                        | 2  | 3  | 5  | 6  | 11 |
| 7     | Availability of Books, Periodicals,<br>Journals /Other resources | 1  | 4  | 3  | 9  | 10 |
| 8     | Approach and alert of Library Faculty                            | 2  | 3  | 5  | 6  | 11 |
| 9     | Ambiance and Seating in the Library                              | 2  | 2  | 5  | 6  | 12 |
| Total |                                                                  | 21 | 29 | 48 | 55 | 90 |



## 2)Display of new arrivals – books, magazines



#### 3) Faculty give assignments which are library dependent



## 4)Photocopying facilities in the Library



#### 5)E-resources in the Library







## 7) Availability of Books, Periodicals, Journals / Other resources



## 8)Approach and alert of Library Faculty



## 9)Ambiance and Seating in the Library