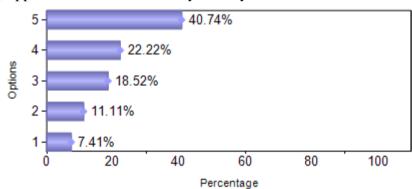

erative and Helpful                        | 2  | 3  | 5  | 6  | 11 |
| 7     | Availability of Books, Periodicals,<br>Journals /Other resources | 1  | 4  | 3  | 9  | 10 |
| 8     | Approach and alert of Library Faculty                            | 2  | 3  | 5  | 6  | 11 |
| 9     | Ambiance and Seating in the Library                              | 2  | 2  | 5  | 6  | 12 |
| Total |                                                                  | 21 | 29 | 48 | 55 | 90 |



## 2)Display of new arrivals – books, magazines



#### 3) Faculty give assignments which are library dependent



## 4)Photocopying facilities in the Library



#### 5)E-resources in the Library







## 7) Availability of Books, Periodicals, Journals / Other resources



## 8)Approach and alert of Library Faculty



## 9)Ambiance and Seating in the Library