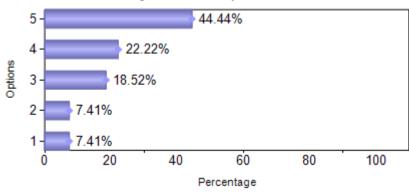

2  | 3  | 5  | 6  | 11 |
| 7     | Availability of Books, Periodicals,<br>Journals /Other resources | 1  | 4  | 3  | 9  | 10 |
| 8     | Approach and alert of Library Faculty                            | 2  | 3  | 5  | 6  | 11 |
| 9     | Ambiance and Seating in the Library                              | 2  | 2  | 5  | 6  | 12 |
| Total |                                                                  | 21 | 29 | 48 | 55 | 90 |



## 2)Display of new arrivals – books, magazines



#### 3) Faculty give assignments which are library dependent



## 4)Photocopying facilities in the Library



#### 5)E-resources in the Library







## 7) Availability of Books, Periodicals, Journals / Other resources



## 8)Approach and alert of Library Faculty



## 9)Ambiance and Seating in the Library