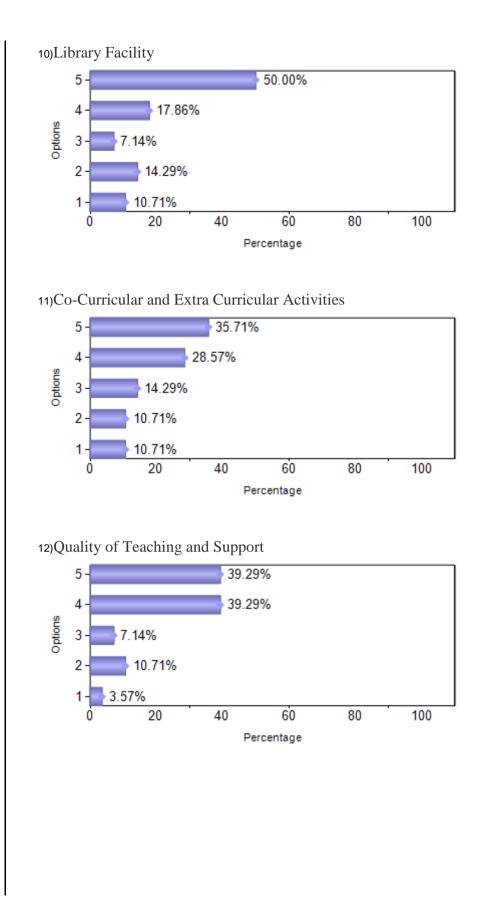

## FEEDBACK ON INSTITUTIONAL PERFORMANCE

| Sno   | Question                                         | 1         | 2  | 3  | 4  | 5   |
|-------|--------------------------------------------------|-----------|----|----|----|-----|
| 1     | Overall impact of college on Student life        | 3         |    | 7  | 7  | 11  |
| 2     | College Office Support                           | 4         | 1  | 7  | 5  | 11  |
| 3     | Security alert and approach                      | 1         | 3  | 3  | 8  | 13  |
| 4     | Overall ambiance / cleanliness of the<br>Campus  | 3         |    | 2  | 13 | 10  |
| 5     | Canteen Facility                                 | 6         | 3  | 3  | 8  | 8   |
| 6     | Internet Facility (Wi-Fi)                        | 10        | 4  | 1  | 4  | 9   |
| 7     | Sports Facility                                  | 10        | 3  | 2  | 5  | 8   |
| 8     | ERP Updates and Class scheduling                 | 3         | 2  | 6  | 8  | 9   |
| 9     | Assessment, Evaluation and Feedback              | 2         | 2  | 3  | 10 | 11  |
| 10    | Library Facility                                 | 3         | 4  | 2  | 5  | 14  |
| 11    | Co-Curricular and Extra<br>Curricular Activities | 3         | 3  | 4  | 8  | 10  |
| 12    | Quality of Teaching and Support                  | 1         | 3  | 2  | 11 | 11  |
| Total |                                                  | <b>49</b> | 28 | 42 | 92 | 125 |