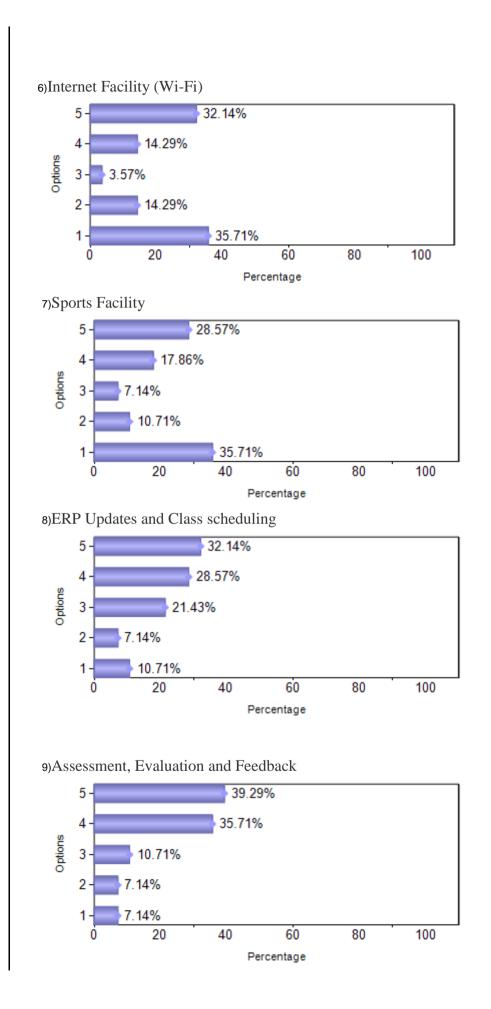

## FEEDBACK ON INSTITUTIONAL PERFORMANCE

| Sno   | Question                                         | 1         | 2  | 3  | 4  | 5   |
|-------|--------------------------------------------------|-----------|----|----|----|-----|
| 1     | Overall impact of college on Student life        | 3         |    | 7  | 7  | 11  |
| 2     | College Office Support                           | 4         | 1  | 7  | 5  | 11  |
| 3     | Security alert and approach                      | 1         | 3  | 3  | 8  | 13  |
| 4     | Overall ambiance / cleanliness of the<br>Campus  | 3         |    | 2  | 13 | 10  |
| 5     | Canteen Facility                                 | 6         | 3  | 3  | 8  | 8   |
| 6     | Internet Facility (Wi-Fi)                        | 10        | 4  | 1  | 4  | 9   |
| 7     | Sports Facility                                  | 10        | 3  | 2  | 5  | 8   |
| 8     | ERP Updates and Class scheduling                 | 3         | 2  | 6  | 8  | 9   |
| 9     | Assessment, Evaluation and Feedback              | 2         | 2  | 3  | 10 | 11  |
| 10    | Library Facility                                 | 3         | 4  | 2  | 5  | 14  |
| 11    | Co-Curricular and Extra<br>Curricular Activities | 3         | 3  | 4  | 8  | 10  |
| 12    | Quality of Teaching and Support                  | 1         | 3  | 2  | 11 | 11  |
| Total |                                                  | <b>49</b> | 28 | 42 | 92 | 125 |