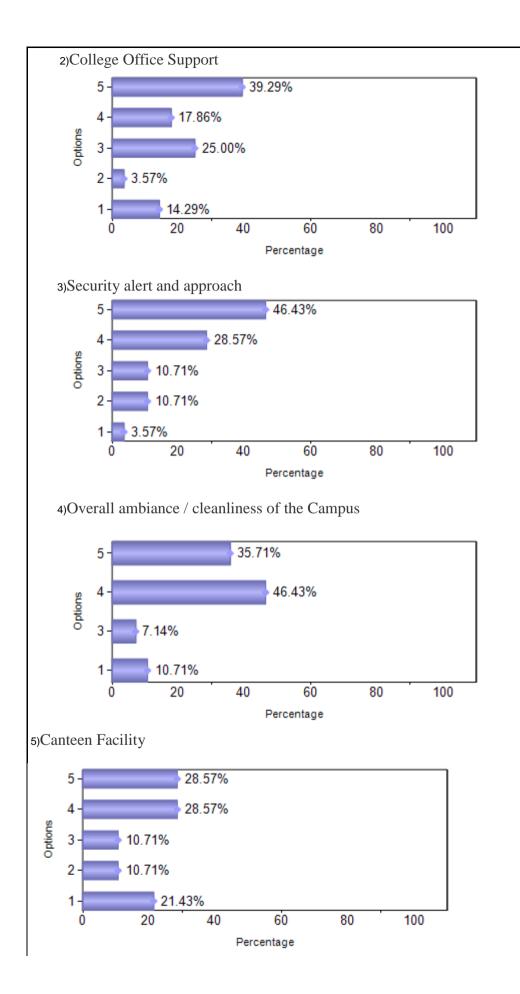

## FEEDBACK ON INSTITUTIONAL PERFORMANCE

| Sno   | Question                                         | 1         | 2  | 3  | 4  | 5   |
|-------|--------------------------------------------------|-----------|----|----|----|-----|
| 1     | Overall impact of college on Student life        | 3         |    | 7  | 7  | 11  |
| 2     | College Office Support                           | 4         | 1  | 7  | 5  | 11  |
| 3     | Security alert and approach                      | 1         | 3  | 3  | 8  | 13  |
| 4     | Overall ambiance / cleanliness of the<br>Campus  | 3         |    | 2  | 13 | 10  |
| 5     | Canteen Facility                                 | 6         | 3  | 3  | 8  | 8   |
| 6     | Internet Facility (Wi-Fi)                        | 10        | 4  | 1  | 4  | 9   |
| 7     | Sports Facility                                  | 10        | 3  | 2  | 5  | 8   |
| 8     | ERP Updates and Class scheduling                 | 3         | 2  | 6  | 8  | 9   |
| 9     | Assessment, Evaluation and Feedback              | 2         | 2  | 3  | 10 | 11  |
| 10    | Library Facility                                 | 3         | 4  | 2  | 5  | 14  |
| 11    | Co-Curricular and Extra<br>Curricular Activities | 3         | 3  | 4  | 8  | 10  |
| 12    | Quality of Teaching and Support                  | 1         | 3  | 2  | 11 | 11  |
| Total |                                                  | <b>49</b> | 28 | 42 | 92 | 125 |