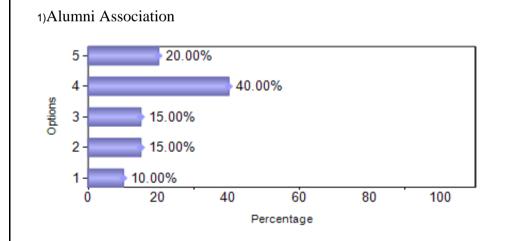

## **ALUMNI FEEDBACK**

| Sno   | Question               | 1 | 2  | 3  | 4  | 5  |
|-------|------------------------|---|----|----|----|----|
| 1     | Alumni Association     | 2 | 3  | 3  | 8  | 4  |
| 2     | Intercollegiate Fests  | 1 | 2  | 8  | 7  | 2  |
| 3     | Value Added Programmes | 2 | 2  | 6  | 6  | 4  |
| 4     | Placement Assistance   | 1 | 4  | 7  | 5  | 3  |
| 5     | Industry Support       |   | 4  | 7  | 6  | 3  |
| 6     | Faculty Support        |   | 1  | 3  | 11 | 5  |
| 7     | Quality Of Teaching    |   |    | 7  | 10 | 3  |
| Total |                        | 6 | 16 | 41 | 53 | 24 |