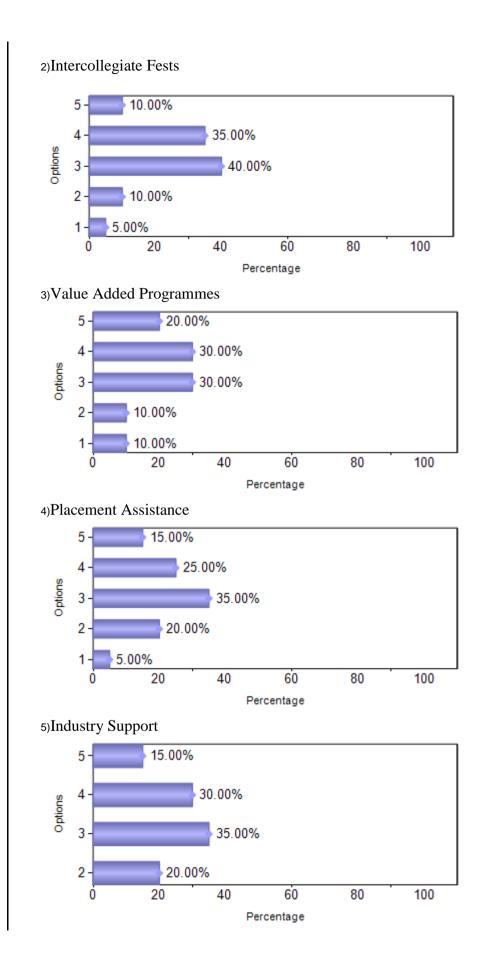

## **ALUMNI FEEDBACK**

| Sno   | Question               | 1 | 2  | 3  | 4  | 5  |
|-------|------------------------|---|----|----|----|----|
| 1     | Alumni Association     | 2 | 3  | 3  | 8  | 4  |
| 2     | Intercollegiate Fests  | 1 | 2  | 8  | 7  | 2  |
| 3     | Value Added Programmes | 2 | 2  | 6  | 6  | 4  |
| 4     | Placement Assistance   | 1 | 4  | 7  | 5  | 3  |
| 5     | Industry Support       |   | 4  | 7  | 6  | 3  |
| 6     | Faculty Support        |   | 1  | 3  | 11 | 5  |
| 7     | Quality Of Teaching    |   |    | 7  | 10 | 3  |
| Total |                        | 6 | 16 | 41 | 53 | 24 |