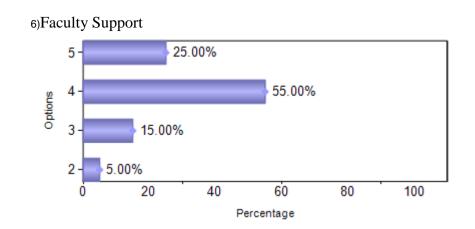

## **ALUMNI FEEDBACK**

| Sno   | Question               | 1 | 2  | 3  | 4  | 5  |
|-------|------------------------|---|----|----|----|----|
| 1     | Alumni Association     | 2 | 3  | 3  | 8  | 4  |
| 2     | Intercollegiate Fests  | 1 | 2  | 8  | 7  | 2  |
| 3     | Value Added Programmes | 2 | 2  | 6  | 6  | 4  |
| 4     | Placement Assistance   | 1 | 4  | 7  | 5  | 3  |
| 5     | Industry Support       |   | 4  | 7  | 6  | 3  |
| 6     | Faculty Support        |   | 1  | 3  | 11 | 5  |
| 7     | Quality Of Teaching    |   |    | 7  | 10 | 3  |
| Total |                        | 6 | 16 | 41 | 53 | 24 |