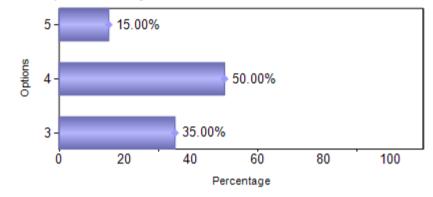

## **ALUMNI FEEDBACK**

| Sno   | Question               | 1 | 2  | 3  | 4  | 5  |
|-------|------------------------|---|----|----|----|----|
| 1     | Alumni Association     | 2 | 3  | 3  | 8  | 4  |
| 2     | Intercollegiate Fests  | 1 | 2  | 8  | 7  | 2  |
| 3     | Value Added Programmes | 2 | 2  | 6  | 6  | 4  |
| 4     | Placement Assistance   | 1 | 4  | 7  | 5  | 3  |
| 5     | Industry Support       |   | 4  | 7  | 6  | 3  |
| 6     | Faculty Support        |   | 1  | 3  | 11 | 5  |
| 7     | Quality Of Teaching    |   |    | 7  | 10 | 3  |
| Total |                        | 6 | 16 | 41 | 53 | 24 |

## 7)Quality Of Teaching