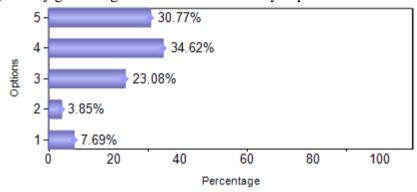

| 5  | 4  | 13  | 15  | 15  |
| 5     | E-resources in the Library                                       | 3  | 2  | 12  | 20  | 15  |
| 6     | Library Staff are Cooperative and<br>Helpful                     | 1  | 4  | 11  | 15  | 21  |
| 7     | Availability of Books, Periodicals,<br>Journals /Other resources | 1  | 2  | 9   | 20  | 20  |
| 8     | Approach and alert of Library Faculty                            | 1  | 1  | 12  | 22  | 16  |
| 9     | Ambiance and Seating in the Library                              |    | 3  | 6   | 24  | 19  |
| Total |                                                                  | 22 | 25 | 100 | 169 | 152 |



# 2)Display of new arrivals – books, magazines



#### 3)Faculty give assignments which are library dependent



#### 4)Photocopying facilities in the Library



#### 5)E-resources in the Library



# 6)Library Staff are Cooperative and Helpful



### 7) Availability of Books, Periodicals, Journals / Other resources



### 8)Approach and alert of Library Faculty



### 9)Ambiance and Seating in the Library