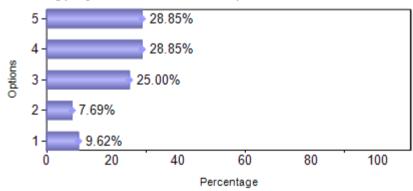

15  |
| 5     | E-resources in the Library                                       | 3  | 2  | 12  | 20  | 15  |
| 6     | Library Staff are Cooperative and<br>Helpful                     | 1  | 4  | 11  | 15  | 21  |
| 7     | Availability of Books, Periodicals,<br>Journals /Other resources | 1  | 2  | 9   | 20  | 20  |
| 8     | Approach and alert of Library Faculty                            | 1  | 1  | 12  | 22  | 16  |
| 9     | Ambiance and Seating in the Library                              |    | 3  | 6   | 24  | 19  |
| Total |                                                                  | 22 | 25 | 100 | 169 | 152 |



# 2)Display of new arrivals – books, magazines



#### 3)Faculty give assignments which are library dependent



#### 4)Photocopying facilities in the Library



#### 5)E-resources in the Library



# 6)Library Staff are Cooperative and Helpful



### 7) Availability of Books, Periodicals, Journals / Other resources



### 8)Approach and alert of Library Faculty



### 9)Ambiance and Seating in the Library