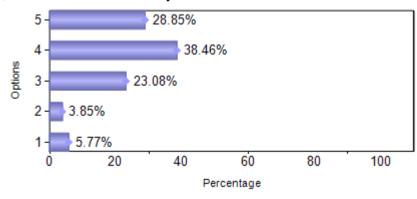

ibrary                                       | 3  | 2  | 12  | 20  | 15  |
| 6     | Library Staff are Cooperative and<br>Helpful                     | 1  | 4  | 11  | 15  | 21  |
| 7     | Availability of Books, Periodicals,<br>Journals /Other resources | 1  | 2  | 9   | 20  | 20  |
| 8     | Approach and alert of Library Faculty                            | 1  | 1  | 12  | 22  | 16  |
| 9     | Ambiance and Seating in the Library                              |    | 3  | 6   | 24  | 19  |
| Total |                                                                  | 22 | 25 | 100 | 169 | 152 |



# 2)Display of new arrivals – books, magazines



#### 3)Faculty give assignments which are library dependent



#### 4)Photocopying facilities in the Library



#### 5)E-resources in the Library



# 6)Library Staff are Cooperative and Helpful



### 7) Availability of Books, Periodicals, Journals / Other resources



### 8)Approach and alert of Library Faculty



### 9)Ambiance and Seating in the Library