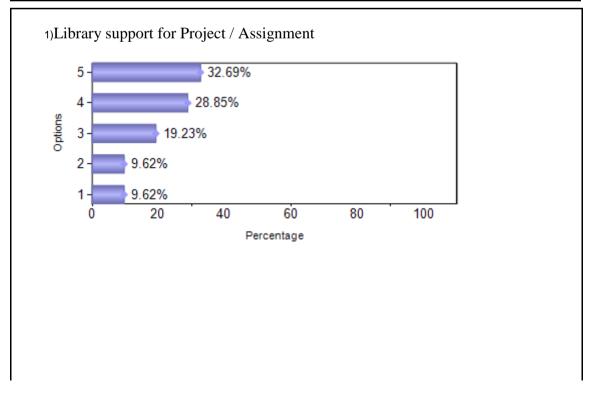

# M.COM. (FA) (January 2018 to May 2018)

| Sno   | Question                                                         | 1  | 2  | 3   | 4   | 5   |
|-------|------------------------------------------------------------------|----|----|-----|-----|-----|
| 1     | Library support for Project / Assignment                         | 5  | 5  | 10  | 15  | 17  |
| 2     | Display of new arrivals – books, magazines                       | 2  | 2  | 15  | 20  | 13  |
| 3     | Faculty give assignments which are library dependent             | 4  | 2  | 12  | 18  | 16  |
| 4     | Photocopying facilities in the Library                           | 5  | 4  | 13  | 15  | 15  |
| 5     | E-resources in the Library                                       | 3  | 2  | 12  | 20  | 15  |
| 6     | Library Staff are Cooperative and<br>Helpful                     | 1  | 4  | 11  | 15  | 21  |
| 7     | Availability of Books, Periodicals,<br>Journals /Other resources | 1  | 2  | 9   | 20  | 20  |
| 8     | Approach and alert of Library Faculty                            | 1  | 1  | 12  | 22  | 16  |
| 9     | Ambiance and Seating in the Library                              |    | 3  | 6   | 24  | 19  |
| Total |                                                                  | 22 | 25 | 100 | 169 | 152 |