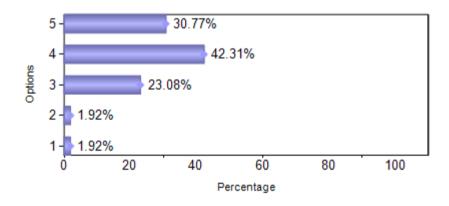

5  | 21  |
| 7     | Availability of Books, Periodicals,<br>Journals /Other resources | 1  | 2  | 9   | 20  | 20  |
| 8     | Approach and alert of Library Faculty                            | 1  | 1  | 12  | 22  | 16  |
| 9     | Ambiance and Seating in the Library                              |    | 3  | 6   | 24  | 19  |
| Total |                                                                  | 22 | 25 | 100 | 169 | 152 |



# 2)Display of new arrivals – books, magazines



#### 3)Faculty give assignments which are library dependent



#### 4)Photocopying facilities in the Library



#### 5)E-resources in the Library



# 6)Library Staff are Cooperative and Helpful



### 7) Availability of Books, Periodicals, Journals / Other resources



### 8)Approach and alert of Library Faculty



### 9)Ambiance and Seating in the Library