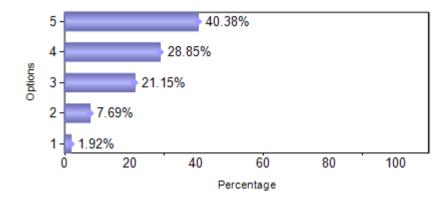

| 2  | 12  | 20  | 15  |
| 6     | Library Staff are Cooperative and<br>Helpful                     | 1  | 4  | 11  | 15  | 21  |
| 7     | Availability of Books, Periodicals,<br>Journals /Other resources | 1  | 2  | 9   | 20  | 20  |
| 8     | Approach and alert of Library Faculty                            | 1  | 1  | 12  | 22  | 16  |
| 9     | Ambiance and Seating in the Library                              |    | 3  | 6   | 24  | 19  |
| Total |                                                                  | 22 | 25 | 100 | 169 | 152 |



# 2)Display of new arrivals – books, magazines



#### 3)Faculty give assignments which are library dependent



#### 4)Photocopying facilities in the Library



#### 5)E-resources in the Library



# 6)Library Staff are Cooperative and Helpful



### 7) Availability of Books, Periodicals, Journals / Other resources



### 8)Approach and alert of Library Faculty



### 9)Ambiance and Seating in the Library