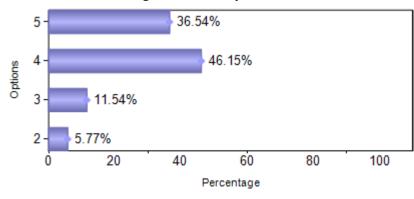

# M.COM. (FA) (January 2018 to May 2018)

| Sno   | Question                                                         | 1  | 2  | 3   | 4   | 5   |
|-------|------------------------------------------------------------------|----|----|-----|-----|-----|
| 1     | Library support for Project / Assignment                         | 5  | 5  | 10  | 15  | 17  |
| 2     | Display of new arrivals – books, magazines                       | 2  | 2  | 15  | 20  | 13  |
| 3     | Faculty give assignments which are library dependent             | 4  | 2  | 12  | 18  | 16  |
| 4     | Photocopying facilities in the Library                           | 5  | 4  | 13  | 15  | 15  |
| 5     | E-resources in the Library                                       | 3  | 2  | 12  | 20  | 15  |
| 6     | Library Staff are Cooperative and<br>Helpful                     | 1  | 4  | 11  | 15  | 21  |
| 7     | Availability of Books, Periodicals,<br>Journals /Other resources | 1  | 2  | 9   | 20  | 20  |
| 8     | Approach and alert of Library Faculty                            | 1  | 1  | 12  | 22  | 16  |
| 9     | Ambiance and Seating in the Library                              |    | 3  | 6   | 24  | 19  |
| Total |                                                                  | 22 | 25 | 100 | 169 | 152 |

# 2)Display of new arrivals – books, magazines