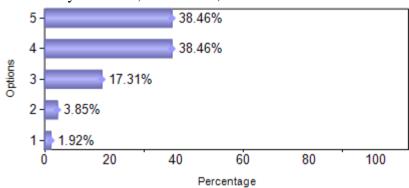

Helpful                     | 1  | 4  | 11  | 15  | 21  |
| 7     | Availability of Books, Periodicals,<br>Journals /Other resources | 1  | 2  | 9   | 20  | 20  |
| 8     | Approach and alert of Library Faculty                            | 1  | 1  | 12  | 22  | 16  |
| 9     | Ambiance and Seating in the Library                              |    | 3  | 6   | 24  | 19  |
| Total |                                                                  | 22 | 25 | 100 | 169 | 152 |



# 2)Display of new arrivals – books, magazines



#### 3)Faculty give assignments which are library dependent



#### 4)Photocopying facilities in the Library



#### 5)E-resources in the Library



# 6)Library Staff are Cooperative and Helpful



### 7) Availability of Books, Periodicals, Journals / Other resources



### 8)Approach and alert of Library Faculty



### 9)Ambiance and Seating in the Library