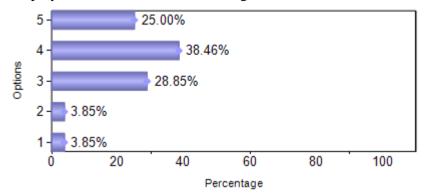

| 18  | 16  |
| 4     | Photocopying facilities in the Library                           | 5  | 4  | 13  | 15  | 15  |
| 5     | E-resources in the Library                                       | 3  | 2  | 12  | 20  | 15  |
| 6     | Library Staff are Cooperative and<br>Helpful                     | 1  | 4  | 11  | 15  | 21  |
| 7     | Availability of Books, Periodicals,<br>Journals /Other resources | 1  | 2  | 9   | 20  | 20  |
| 8     | Approach and alert of Library Faculty                            | 1  | 1  | 12  | 22  | 16  |
| 9     | Ambiance and Seating in the Library                              |    | 3  | 6   | 24  | 19  |
| Total |                                                                  | 22 | 25 | 100 | 169 | 152 |



# 2)Display of new arrivals – books, magazines



#### 3)Faculty give assignments which are library dependent



#### 4)Photocopying facilities in the Library



#### 5)E-resources in the Library



# 6)Library Staff are Cooperative and Helpful



### 7) Availability of Books, Periodicals, Journals / Other resources



### 8)Approach and alert of Library Faculty



### 9)Ambiance and Seating in the Library