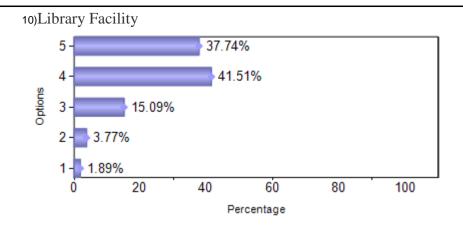

# M.COM. (FA) (January 2018 to May 2018)

| Sno   | Question                                      | 1  | 2  | 3   | 4   | 5   |
|-------|-----------------------------------------------|----|----|-----|-----|-----|
| 1     | Overall impact of college on Student life     | 2  | 1  | 7   | 30  | 13  |
| 2     | College Office Support                        | 3  | 4  | 10  | 20  | 16  |
| 3     | Security alert and approach                   | 3  | 2  | 8   | 21  | 19  |
| 4     | Overall ambiance / cleanliness of the Campus  | 3  | 1  | 10  | 18  | 21  |
| 5     | Canteen Facility                              | 10 | 9  | 17  | 5   | 12  |
| 6     | Internet Facility (Wi-Fi)                     | 16 | 9  | 11  | 8   | 9   |
| 7     | Sports Facility                               | 10 | 7  | 8   | 13  | 15  |
| 8     | ERP Updates and Class scheduling              | 1  | 5  | 7   | 20  | 20  |
| 9     | Assessment, Evaluation and Feedback           |    | 3  | 10  | 27  | 13  |
| 10    | Library Facility                              | 1  | 2  | 8   | 22  | 20  |
| 11    | Co-Curricular and Extra Curricular Activities | 3  | 7  | 12  | 15  | 16  |
| 12    | Quality of Teaching and Support               | 1  | 1  | 6   | 24  | 21  |
| Total |                                               | 53 | 51 | 114 | 223 | 195 |