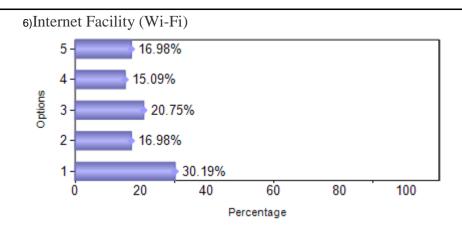

3)Security alert and approach

4)Overall ambiance / cleanliness of the Campus

5)Canteen Facility