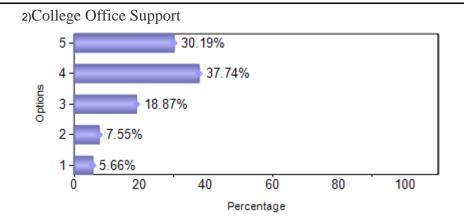

# M.COM. (FA) (January 2018 to May 2018)

| Sno   | Question                                      | 1  | 2  | 3   | 4   | 5   |
|-------|-----------------------------------------------|----|----|-----|-----|-----|
| 1     | Overall impact of college on Student life     | 2  | 1  | 7   | 30  | 13  |
| 2     | College Office Support                        | 3  | 4  | 10  | 20  | 16  |
| 3     | Security alert and approach                   | 3  | 2  | 8   | 21  | 19  |
| 4     | Overall ambiance / cleanliness of the Campus  | 3  | 1  | 10  | 18  | 21  |
| 5     | Canteen Facility                              | 10 | 9  | 17  | 5   | 12  |
| 6     | Internet Facility (Wi-Fi)                     | 16 | 9  | 11  | 8   | 9   |
| 7     | Sports Facility                               | 10 | 7  | 8   | 13  | 15  |
| 8     | ERP Updates and Class scheduling              | 1  | 5  | 7   | 20  | 20  |
| 9     | Assessment, Evaluation and Feedback           |    | 3  | 10  | 27  | 13  |
| 10    | Library Facility                              | 1  | 2  | 8   | 22  | 20  |
| 11    | Co-Curricular and Extra Curricular Activities | 3  | 7  | 12  | 15  | 16  |
| 12    | Quality of Teaching and Support               | 1  | 1  | 6   | 24  | 21  |
| Total |                                               | 53 | 51 | 114 | 223 | 195 |