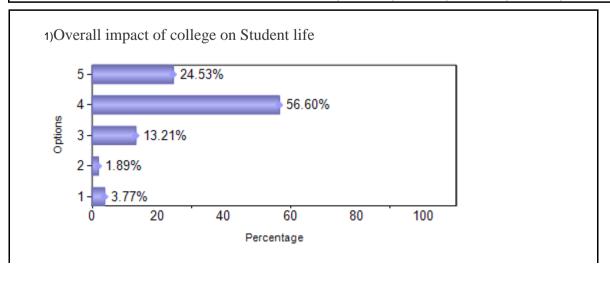

# M.COM. (FA) (January 2018 to May 2018)

| Sno   | Question                                      | 1  | 2  | 3   | 4   | 5   |
|-------|-----------------------------------------------|----|----|-----|-----|-----|
| 1     | Overall impact of college on Student life     | 2  | 1  | 7   | 30  | 13  |
| 2     | College Office Support                        | 3  | 4  | 10  | 20  | 16  |
| 3     | Security alert and approach                   | 3  | 2  | 8   | 21  | 19  |
| 4     | Overall ambiance / cleanliness of the Campus  | 3  | 1  | 10  | 18  | 21  |
| 5     | Canteen Facility                              | 10 | 9  | 17  | 5   | 12  |
| 6     | Internet Facility (Wi-Fi)                     | 16 | 9  | 11  | 8   | 9   |
| 7     | Sports Facility                               | 10 | 7  | 8   | 13  | 15  |
| 8     | ERP Updates and Class scheduling              | 1  | 5  | 7   | 20  | 20  |
| 9     | Assessment, Evaluation and Feedback           |    | 3  | 10  | 27  | 13  |
| 10    | Library Facility                              | 1  | 2  | 8   | 22  | 20  |
| 11    | Co-Curricular and Extra Curricular Activities | 3  | 7  | 12  | 15  | 16  |
| 12    | Quality of Teaching and Support               | 1  | 1  | 6   | 24  | 21  |
| Total |                                               | 53 | 51 | 114 | 223 | 195 |