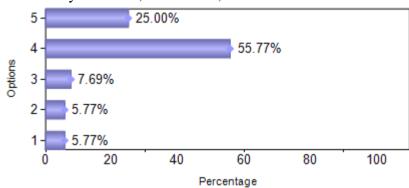

re Cooperative and<br>Helpful                   | 1  | 3  | 4  | 25  | 19  |
| 7     | Availability of Books, Periodicals,  Journals /Other resources | 3  | 3  | 4  | 29  | 13  |
| 8     | Approach and alert of Library Faculty                          | 1  | 5  | 8  | 23  | 15  |
| 9     | Ambiance and Seating in the Library                            | 1  | 2  | 8  | 23  | 18  |
| Total |                                                                | 14 | 40 | 63 | 219 | 132 |



# 2)Display of new arrivals – books, magazines



#### 3)Faculty give assignments which are library dependent



# 4)Photocopying facilities in the Library



## 5)E-resources in the Library



# 6)Library Staff are Cooperative and Helpful



# 7) Availability of Books, Periodicals, Journals / Other resources



#### 8)Approach and alert of Library Faculty



#### 9) Ambiance and Seating in the Library