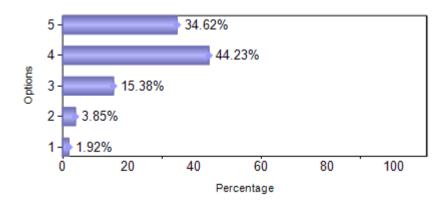

lity of Books, Periodicals,  Journals /Other resources | 3  | 3  | 4  | 29  | 13  |
| 8     | Approach and alert of Library Faculty                          | 1  | 5  | 8  | 23  | 15  |
| 9     | Ambiance and Seating in the Library                            | 1  | 2  | 8  | 23  | 18  |
| Total |                                                                | 14 | 40 | 63 | 219 | 132 |



# 2)Display of new arrivals – books, magazines



#### 3)Faculty give assignments which are library dependent



# 4)Photocopying facilities in the Library



## 5)E-resources in the Library



# 6)Library Staff are Cooperative and Helpful



# 7) Availability of Books, Periodicals, Journals / Other resources



#### 8)Approach and alert of Library Faculty



#### 9) Ambiance and Seating in the Library