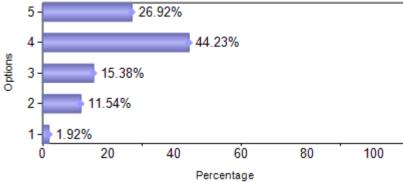

| 2  | 5  | 8  | 23  | 14  |
| 4     | Photocopying facilities in the Library                         | 2  | 6  | 12 | 20  | 12  |
| 5     | E-resources in the Library                                     | 1  | 4  | 5  | 29  | 13  |
| 6     | Library Staff are Cooperative and<br>Helpful                   | 1  | 3  | 4  | 25  | 19  |
| 7     | Availability of Books, Periodicals,  Journals /Other resources | 3  | 3  | 4  | 29  | 13  |
| 8     | Approach and alert of Library Faculty                          | 1  | 5  | 8  | 23  | 15  |
| 9     | Ambiance and Seating in the Library                            | 1  | 2  | 8  | 23  | 18  |
| Total |                                                                | 14 | 40 | 63 | 219 | 132 |



# 2)Display of new arrivals – books, magazines



#### 3)Faculty give assignments which are library dependent



# 4)Photocopying facilities in the Library



## 5)E-resources in the Library



# 6)Library Staff are Cooperative and Helpful



# 7) Availability of Books, Periodicals, Journals / Other resources



#### 8)Approach and alert of Library Faculty



#### 9) Ambiance and Seating in the Library