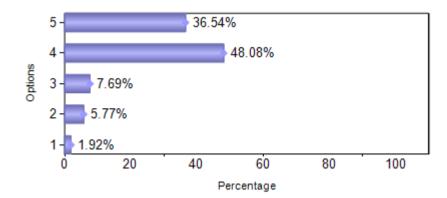

| 1  | 4  | 5  | 29  | 13  |
| 6     | Library Staff are Cooperative and<br>Helpful                   | 1  | 3  | 4  | 25  | 19  |
| 7     | Availability of Books, Periodicals,  Journals /Other resources | 3  | 3  | 4  | 29  | 13  |
| 8     | Approach and alert of Library Faculty                          | 1  | 5  | 8  | 23  | 15  |
| 9     | Ambiance and Seating in the Library                            | 1  | 2  | 8  | 23  | 18  |
| Total |                                                                | 14 | 40 | 63 | 219 | 132 |



# 2)Display of new arrivals – books, magazines



#### 3)Faculty give assignments which are library dependent



# 4)Photocopying facilities in the Library



## 5)E-resources in the Library



# 6)Library Staff are Cooperative and Helpful



# 7) Availability of Books, Periodicals, Journals / Other resources



#### 8)Approach and alert of Library Faculty



#### 9) Ambiance and Seating in the Library