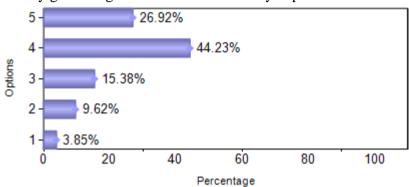

ities in the Library                         | 2  | 6  | 12 | 20  | 12  |
| 5     | E-resources in the Library                                     | 1  | 4  | 5  | 29  | 13  |
| 6     | Library Staff are Cooperative and<br>Helpful                   | 1  | 3  | 4  | 25  | 19  |
| 7     | Availability of Books, Periodicals,  Journals /Other resources | 3  | 3  | 4  | 29  | 13  |
| 8     | Approach and alert of Library Faculty                          | 1  | 5  | 8  | 23  | 15  |
| 9     | Ambiance and Seating in the Library                            | 1  | 2  | 8  | 23  | 18  |
| Total |                                                                | 14 | 40 | 63 | 219 | 132 |



# 2)Display of new arrivals – books, magazines



#### 3)Faculty give assignments which are library dependent



# 4)Photocopying facilities in the Library



## 5)E-resources in the Library



# 6)Library Staff are Cooperative and Helpful



# 7) Availability of Books, Periodicals, Journals / Other resources



#### 8)Approach and alert of Library Faculty



#### 9) Ambiance and Seating in the Library