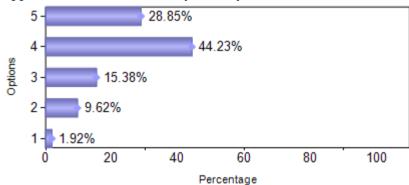

| 1  | 3  | 4  | 25  | 19  |
| 7     | Availability of Books, Periodicals,  Journals /Other resources | 3  | 3  | 4  | 29  | 13  |
| 8     | Approach and alert of Library Faculty                          | 1  | 5  | 8  | 23  | 15  |
| 9     | Ambiance and Seating in the Library                            | 1  | 2  | 8  | 23  | 18  |
| Total |                                                                | 14 | 40 | 63 | 219 | 132 |



# 2)Display of new arrivals – books, magazines



#### 3)Faculty give assignments which are library dependent



# 4)Photocopying facilities in the Library



## 5)E-resources in the Library



# 6)Library Staff are Cooperative and Helpful



# 7) Availability of Books, Periodicals, Journals / Other resources



#### 8)Approach and alert of Library Faculty



#### 9) Ambiance and Seating in the Library