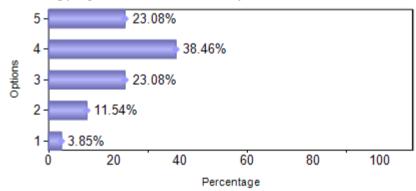

2  | 6  | 12 | 20  | 12  |
| 5     | E-resources in the Library                                     | 1  | 4  | 5  | 29  | 13  |
| 6     | Library Staff are Cooperative and<br>Helpful                   | 1  | 3  | 4  | 25  | 19  |
| 7     | Availability of Books, Periodicals,  Journals /Other resources | 3  | 3  | 4  | 29  | 13  |
| 8     | Approach and alert of Library Faculty                          | 1  | 5  | 8  | 23  | 15  |
| 9     | Ambiance and Seating in the Library                            | 1  | 2  | 8  | 23  | 18  |
| Total |                                                                | 14 | 40 | 63 | 219 | 132 |



# 2)Display of new arrivals – books, magazines



#### 3)Faculty give assignments which are library dependent



# 4)Photocopying facilities in the Library



## 5)E-resources in the Library



# 6)Library Staff are Cooperative and Helpful



# 7) Availability of Books, Periodicals, Journals / Other resources



#### 8)Approach and alert of Library Faculty



#### 9) Ambiance and Seating in the Library