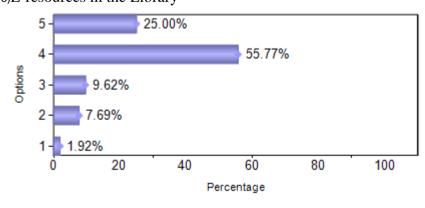

| E-resources in the Library                                     | 1  | 4  | 5  | 29  | 13  |
| 6     | Library Staff are Cooperative and<br>Helpful                   | 1  | 3  | 4  | 25  | 19  |
| 7     | Availability of Books, Periodicals,  Journals /Other resources | 3  | 3  | 4  | 29  | 13  |
| 8     | Approach and alert of Library Faculty                          | 1  | 5  | 8  | 23  | 15  |
| 9     | Ambiance and Seating in the Library                            | 1  | 2  | 8  | 23  | 18  |
| Total |                                                                | 14 | 40 | 63 | 219 | 132 |



# 2)Display of new arrivals – books, magazines



#### 3)Faculty give assignments which are library dependent



# 4)Photocopying facilities in the Library



## 5)E-resources in the Library



# 6)Library Staff are Cooperative and Helpful



# 7) Availability of Books, Periodicals, Journals / Other resources



#### 8)Approach and alert of Library Faculty



#### 9) Ambiance and Seating in the Library