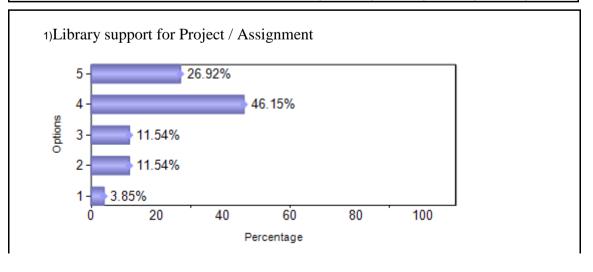

# M.COM. (January 2018 to May 2018)

| Sno   | Question                                                       | 1  | 2  | 3  | 4   | 5   |
|-------|----------------------------------------------------------------|----|----|----|-----|-----|
| 1     | Library support for Project /                                  | 2  | 6  | 6  | 24  | 14  |
|       | Assignment                                                     |    |    |    |     |     |
| 2     | Display of new arrivals – books, magazines                     | 1  | 6  | 8  | 23  | 14  |
| 3     | Faculty give assignments which are library dependent           | 2  | 5  | 8  | 23  | 14  |
| 4     | Photocopying facilities in the Library                         | 2  | 6  | 12 | 20  | 12  |
| 5     | E-resources in the Library                                     | 1  | 4  | 5  | 29  | 13  |
| 6     | Library Staff are Cooperative and<br>Helpful                   | 1  | 3  | 4  | 25  | 19  |
| 7     | Availability of Books, Periodicals,  Journals /Other resources | 3  | 3  | 4  | 29  | 13  |
| 8     | Approach and alert of Library Faculty                          | 1  | 5  | 8  | 23  | 15  |
| 9     | Ambiance and Seating in the Library                            | 1  | 2  | 8  | 23  | 18  |
| Total |                                                                | 14 | 40 | 63 | 219 | 132 |