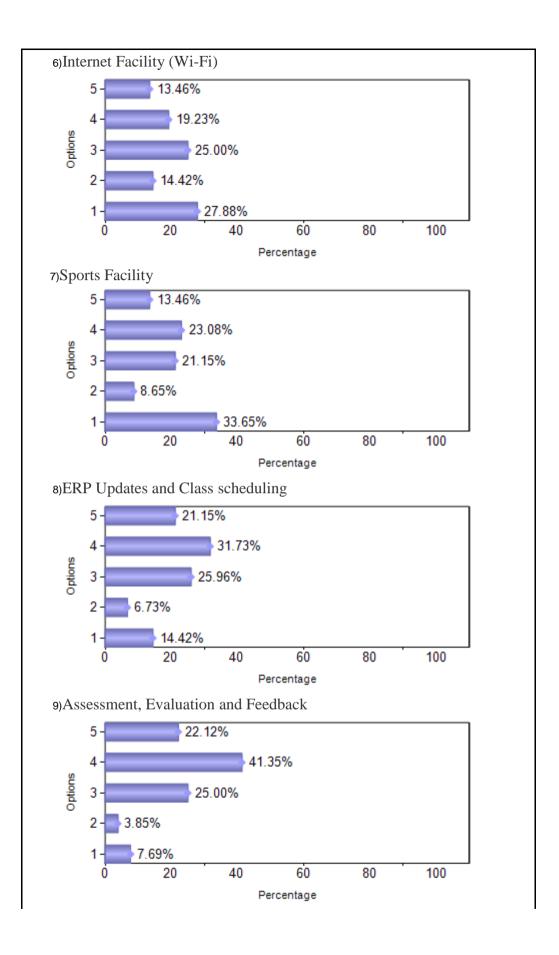

## M.C.A. (January 2018 to May 2018)

| Sno | Question                                      | 1   | 2   | 3   | 4   | 5   |
|-----|-----------------------------------------------|-----|-----|-----|-----|-----|
| 1   | Overall impact of college on Student life     | 10  | 10  | 28  | 36  | 20  |
| 2   | College Office Support                        | 9   | 13  | 29  | 35  | 18  |
| 3   | Security alert and approach                   | 10  | 6   | 21  | 41  | 26  |
| 4   | Overall ambiance / cleanliness of the Campus  | 6   | 7   | 22  | 34  | 35  |
| 5   | Canteen Facility                              | 19  | 12  | 27  | 27  | 19  |
| 6   | Internet Facility (Wi-Fi)                     | 29  | 15  | 26  | 20  | 14  |
| 7   | Sports Facility                               | 35  | 9   | 22  | 24  | 14  |
| 8   | ERP Updates and Class scheduling              | 15  | 7   | 27  | 33  | 22  |
| 9   | Assessment, Evaluation and Feedback           | 8   | 4   | 26  | 43  | 23  |
| 10  | Library Facility                              | 4   | 9   | 21  | 37  | 33  |
| 11  | Co-Curricular and Extra Curricular Activities | 21  | 11  | 21  | 35  | 16  |
| 12  | Quality of Teaching and Support               | 5   | 4   | 23  | 54  | 18  |
|     | Total                                         | 171 | 107 | 293 | 419 | 258 |