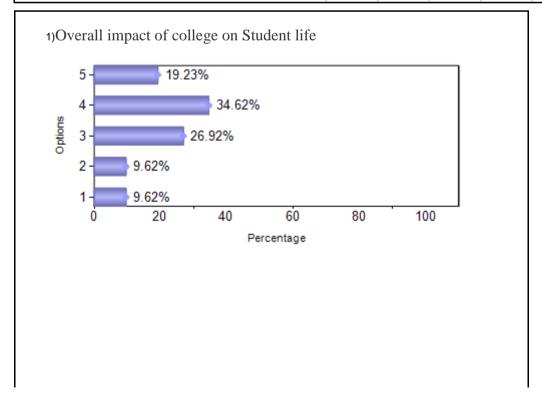

## M.C.A. (January 2018 to May 2018)

| Sno | Question                                      | 1   | 2   | 3   | 4   | 5   |
|-----|-----------------------------------------------|-----|-----|-----|-----|-----|
| 1   | Overall impact of college on Student life     | 10  | 10  | 28  | 36  | 20  |
| 2   | College Office Support                        | 9   | 13  | 29  | 35  | 18  |
| 3   | Security alert and approach                   | 10  | 6   | 21  | 41  | 26  |
| 4   | Overall ambiance / cleanliness of the Campus  | 6   | 7   | 22  | 34  | 35  |
| 5   | Canteen Facility                              | 19  | 12  | 27  | 27  | 19  |
| 6   | Internet Facility (Wi-Fi)                     | 29  | 15  | 26  | 20  | 14  |
| 7   | Sports Facility                               | 35  | 9   | 22  | 24  | 14  |
| 8   | ERP Updates and Class scheduling              | 15  | 7   | 27  | 33  | 22  |
| 9   | Assessment, Evaluation and Feedback           | 8   | 4   | 26  | 43  | 23  |
| 10  | Library Facility                              | 4   | 9   | 21  | 37  | 33  |
| 11  | Co-Curricular and Extra Curricular Activities | 21  | 11  | 21  | 35  | 16  |
| 12  | Quality of Teaching and Support               | 5   | 4   | 23  | 54  | 18  |
|     | Total                                         | 171 | 107 | 293 | 419 | 258 |