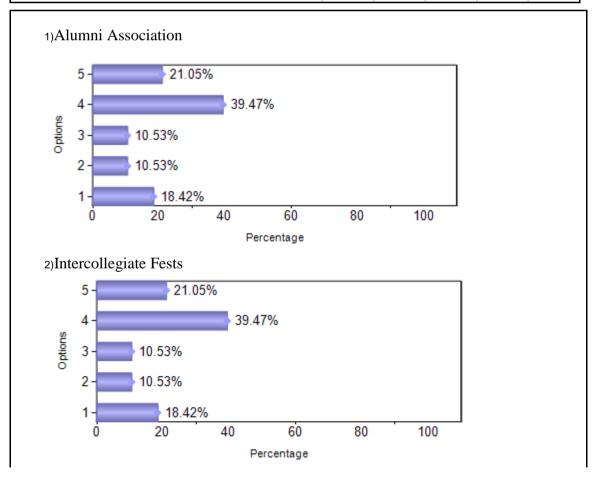

# M.C.A. (January 2018 to May 2018)

| Sno   | Question               | 1  | 2  | 3  | 4   | 5  |
|-------|------------------------|----|----|----|-----|----|
| 1     | Alumni Association     | 7  | 4  | 4  | 15  | 8  |
| 2     | Intercollegiate Fests  | 7  | 4  | 4  | 15  | 8  |
| 3     | Value Added Programmes | 5  | 5  | 5  | 15  | 8  |
| 4     | Placement Assistance   | 6  | 6  | 6  | 13  | 7  |
| 5     | Industry Support       | 3  | 4  | 9  | 12  | 10 |
| 6     | Faculty Support        | 4  | 3  | 5  | 16  | 10 |
| 7     | Quality Of Teaching    | 3  | 2  | 7  | 17  | 9  |
| Total |                        | 35 | 28 | 40 | 103 | 60 |