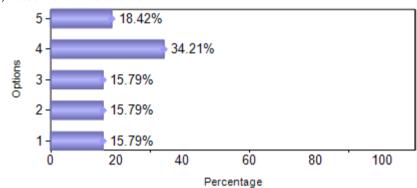

# M.C.A. (January 2018 to May 2018)

| Sno   | Question               | 1  | 2  | 3  | 4   | 5  |
|-------|------------------------|----|----|----|-----|----|
| 1     | Alumni Association     | 7  | 4  | 4  | 15  | 8  |
| 2     | Intercollegiate Fests  | 7  | 4  | 4  | 15  | 8  |
| 3     | Value Added Programmes | 5  | 5  | 5  | 15  | 8  |
| 4     | Placement Assistance   | 6  | 6  | 6  | 13  | 7  |
| 5     | Industry Support       | 3  | 4  | 9  | 12  | 10 |
| 6     | Faculty Support        | 4  | 3  | 5  | 16  | 10 |
| 7     | Quality Of Teaching    | 3  | 2  | 7  | 17  | 9  |
| Total |                        | 35 | 28 | 40 | 103 | 60 |

### 4)Placement Assistance