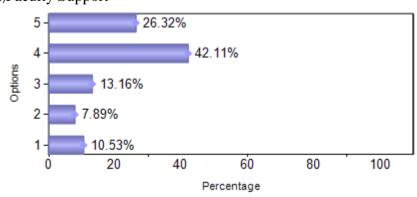

college.ac.in

### **ALUMNI FEEDBACK**

# M.C.A. (January 2018 to May 2018)

| Sno   | Question               | 1  | 2  | 3  | 4   | 5  |
|-------|------------------------|----|----|----|-----|----|
| 1     | Alumni Association     | 7  | 4  | 4  | 15  | 8  |
| 2     | Intercollegiate Fests  | 7  | 4  | 4  | 15  | 8  |
| 3     | Value Added Programmes | 5  | 5  | 5  | 15  | 8  |
| 4     | Placement Assistance   | 6  | 6  | 6  | 13  | 7  |
| 5     | Industry Support       | 3  | 4  | 9  | 12  | 10 |
| 6     | Faculty Support        | 4  | 3  | 5  | 16  | 10 |
| 7     | Quality Of Teaching    | 3  | 2  | 7  | 17  | 9  |
| Total |                        | 35 | 28 | 40 | 103 | 60 |



### 3) Value Added Programmes



### 4)Placement Assistance



### 5)Industry Support



# 6)Faculty Support