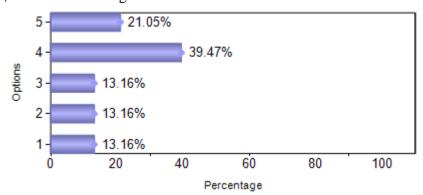

# M.C.A. (January 2018 to May 2018)

| Sno   | Question               | 1  | 2  | 3  | 4   | 5  |
|-------|------------------------|----|----|----|-----|----|
| 1     | Alumni Association     | 7  | 4  | 4  | 15  | 8  |
| 2     | Intercollegiate Fests  | 7  | 4  | 4  | 15  | 8  |
| 3     | Value Added Programmes | 5  | 5  | 5  | 15  | 8  |
| 4     | Placement Assistance   | 6  | 6  | 6  | 13  | 7  |
| 5     | Industry Support       | 3  | 4  | 9  | 12  | 10 |
| 6     | Faculty Support        | 4  | 3  | 5  | 16  | 10 |
| 7     | Quality Of Teaching    | 3  | 2  | 7  | 17  | 9  |
| Total |                        | 35 | 28 | 40 | 103 | 60 |

### 3) Value Added Programmes