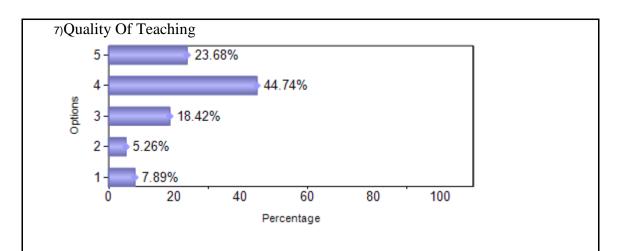

# M.C.A. (January 2018 to May 2018)

| Sno   | Question               | 1  | 2  | 3  | 4   | 5  |
|-------|------------------------|----|----|----|-----|----|
| 1     | Alumni Association     | 7  | 4  | 4  | 15  | 8  |
| 2     | Intercollegiate Fests  | 7  | 4  | 4  | 15  | 8  |
| 3     | Value Added Programmes | 5  | 5  | 5  | 15  | 8  |
| 4     | Placement Assistance   | 6  | 6  | 6  | 13  | 7  |
| 5     | Industry Support       | 3  | 4  | 9  | 12  | 10 |
| 6     | Faculty Support        | 4  | 3  | 5  | 16  | 10 |
| 7     | Quality Of Teaching    | 3  | 2  | 7  | 17  | 9  |
| Total |                        | 35 | 28 | 40 | 103 | 60 |