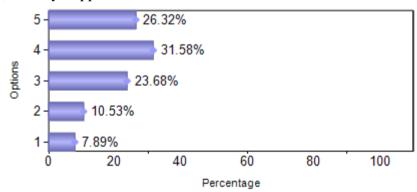

# M.C.A. (January 2018 to May 2018)

| Sno   | Question               | 1  | 2  | 3  | 4   | 5  |
|-------|------------------------|----|----|----|-----|----|
| 1     | Alumni Association     | 7  | 4  | 4  | 15  | 8  |
| 2     | Intercollegiate Fests  | 7  | 4  | 4  | 15  | 8  |
| 3     | Value Added Programmes | 5  | 5  | 5  | 15  | 8  |
| 4     | Placement Assistance   | 6  | 6  | 6  | 13  | 7  |
| 5     | Industry Support       | 3  | 4  | 9  | 12  | 10 |
| 6     | Faculty Support        | 4  | 3  | 5  | 16  | 10 |
| 7     | Quality Of Teaching    | 3  | 2  | 7  | 17  | 9  |
| Total |                        | 35 | 28 | 40 | 103 | 60 |

### 5)Industry Support