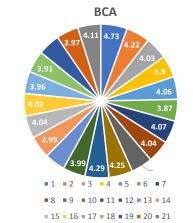

## STUDENT FEEDBACK - INSTITUTIONAL PERFORMANCE - EVEN SEM 2020 - 2021 (1 Minimum & 5 Maximum) UG COURSE

| SL. NO. | STUDENT FEEDBACK ON INSTITUTIONAL PERFORMANCE                                        | всом | вва  | ВСА  | ВА   |
|---------|--------------------------------------------------------------------------------------|------|------|------|------|
| 1       | How do you rate the quality of teaching and Faculty support?                         | 4.85 | 4.82 | 4.73 | 4.85 |
| 2       | Does the faculty encourage the student engagement?                                   | 4.18 | 4.12 | 4.22 | 4.23 |
| 3       | How do you rate the Value added and Certificate programs offered by the institution? | 3.99 | 3.87 | 4.03 | 4.07 |
| 4       | How do you rate the quality of Invited talks and Field Visits?                       | 3.76 | 3.79 | 3.9  | 4.05 |
| 5       | Rate your satisfaction on Internal Assessment Evaluation.                            | 3.91 | 3.83 | 4.06 | 3.99 |
| 6       | How do you rate the Hostel facility of the College                                   | 3.91 | 3.73 | 3.87 | 3.82 |
| 7       | Adequacy of Library and Learning resources                                           | 3.96 | 3.91 | 4.07 | 4.07 |
| 8       | Office and Administration support given                                              | 3.93 | 3.87 | 4.04 | 4.1  |
| 9       | Canteen facility and services                                                        | 3.71 | 3.64 | 3.81 | 3.57 |
| 10      | Cleanliness of campus                                                                | 4.22 | 4.13 | 4.25 | 4.13 |
| 11      | Availability of safe drinking water                                                  | 4.18 | 4.09 | 4.29 | 4.17 |
| 12      | Restroom facilities and its cleanliness                                              | 4.07 | 3.9  | 3.99 | 3.92 |
| 13      | Sports facility                                                                      | 3.73 | 3.52 | 3.67 | 3.76 |
| 14      | Well-ventilated and spacious classrooms                                              | 4.07 | 3.89 | 3.99 | 3.83 |
| 15      | Information and communication technology (ICT)                                       | 3.97 | 3.9  | 4.04 | 4    |
| 16      | Receiving timely communication from College                                          | 3.96 | 3.76 | 4.03 | 3.9  |
| 17      | Career Guidance and Training support                                                 | 3.91 | 3.76 | 3.96 | 3.81 |
| 18      | Co-curricular and Extra-curricular activities                                        | 3.89 | 3.73 | 3.91 | 3.88 |
| 19      | Student Counseling and Counselor support                                             | 3.96 | 3.78 | 3.93 | 4    |
| 20      | Placement activities and support                                                     | 3.87 | 3.78 | 3.97 | 3.88 |
| 21      | Overall opinion about the college                                                    | 4.03 | 3.92 | 4.11 | 4.08 |