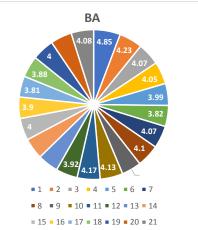

## STUDENT FEEDBACK - INSTITUTIONAL PERFORMANCE - EVEN SEM 2020 - 2021 (1 Minimum & 5 Maximum) UG COURSE

| SL. NO. | STUDENT FEEDBACK ON INSTITUTIONAL PERFORMANCE                                        | всом | вва  | ВСА  | ВА   |
|---------|--------------------------------------------------------------------------------------|------|------|------|------|
| 1       | How do you rate the quality of teaching and Faculty support?                         | 4.85 | 4.82 | 4.73 | 4.85 |
| 2       | Does the faculty encourage the student engagement?                                   | 4.18 | 4.12 | 4.22 | 4.23 |
| 3       | How do you rate the Value added and Certificate programs offered by the institution? | 3.99 | 3.87 | 4.03 | 4.07 |
| 4       | How do you rate the quality of Invited talks and Field Visits?                       | 3.76 | 3.79 | 3.9  | 4.05 |
| 5       | Rate your satisfaction on Internal Assessment Evaluation.                            | 3.91 | 3.83 | 4.06 | 3.99 |
| 6       | How do you rate the Hostel facility of the College                                   | 3.91 | 3.73 | 3.87 | 3.82 |
| 7       | Adequacy of Library and Learning resources                                           | 3.96 | 3.91 | 4.07 | 4.07 |
| 8       | Office and Administration support given                                              | 3.93 | 3.87 | 4.04 | 4.1  |
| 9       | Canteen facility and services                                                        | 3.71 | 3.64 | 3.81 | 3.57 |
| 10      | Cleanliness of campus                                                                | 4.22 | 4.13 | 4.25 | 4.13 |
| 11      | Availability of safe drinking water                                                  | 4.18 | 4.09 | 4.29 | 4.17 |
| 12      | Restroom facilities and its cleanliness                                              | 4.07 | 3.9  | 3.99 | 3.92 |
| 13      | Sports facility                                                                      | 3.73 | 3.52 | 3.67 | 3.76 |
| 14      | Well-ventilated and spacious classrooms                                              | 4.07 | 3.89 | 3.99 | 3.83 |
| 15      | Information and communication technology (ICT)                                       | 3.97 | 3.9  | 4.04 | 4    |
| 16      | Receiving timely communication from College                                          | 3.96 | 3.76 | 4.03 | 3.9  |
| 17      | Career Guidance and Training support                                                 | 3.91 | 3.76 | 3.96 | 3.81 |
| 18      | Co-curricular and Extra-curricular activities                                        | 3.89 | 3.73 | 3.91 | 3.88 |
| 19      | Student Counseling and Counselor support                                             | 3.96 | 3.78 | 3.93 | 4    |
| 20      | Placement activities and support                                                     | 3.87 | 3.78 | 3.97 | 3.88 |
| 21      | Overall opinion about the college                                                    | 4.03 | 3.92 | 4.11 | 4.08 |