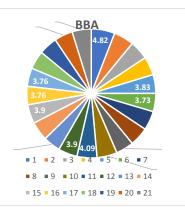

## STUDENT FEEDBACK - INSTITUTIONAL PERFORMANCE - EVEN SEM 2020 - 2021 (1 Minimum & 5 Maximum) UG COURSE

| SL. NO. | STUDENT FEEDBACK ON INSTITUTIONAL PERFORMANCE                                        | всом | вва  | ВСА  | ВА   |
|---------|--------------------------------------------------------------------------------------|------|------|------|------|
| 1       | How do you rate the quality of teaching and Faculty support?                         | 4.85 | 4.82 | 4.73 | 4.85 |
| 2       | Does the faculty encourage the student engagement?                                   | 4.18 | 4.12 | 4.22 | 4.23 |
| 3       | How do you rate the Value added and Certificate programs offered by the institution? | 3.99 | 3.87 | 4.03 | 4.07 |
| 4       | How do you rate the quality of Invited talks and Field Visits?                       | 3.76 | 3.79 | 3.9  | 4.05 |
| 5       | Rate your satisfaction on Internal Assessment Evaluation.                            | 3.91 | 3.83 | 4.06 | 3.99 |
| 6       | How do you rate the Hostel facility of the College                                   | 3.91 | 3.73 | 3.87 | 3.82 |
| 7       | Adequacy of Library and Learning resources                                           | 3.96 | 3.91 | 4.07 | 4.07 |
| 8       | Office and Administration support given                                              | 3.93 | 3.87 | 4.04 | 4.1  |
| 9       | Canteen facility and services                                                        | 3.71 | 3.64 | 3.81 | 3.57 |
| 10      | Cleanliness of campus                                                                | 4.22 | 4.13 | 4.25 | 4.13 |
| 11      | Availability of safe drinking water                                                  | 4.18 | 4.09 | 4.29 | 4.17 |
| 12      | Restroom facilities and its cleanliness                                              | 4.07 | 3.9  | 3.99 | 3.92 |
| 13      | Sports facility                                                                      | 3.73 | 3.52 | 3.67 | 3.76 |
| 14      | Well-ventilated and spacious classrooms                                              | 4.07 | 3.89 | 3.99 | 3.83 |
| 15      | Information and communication technology (ICT)                                       | 3.97 | 3.9  | 4.04 | 4    |
| 16      | Receiving timely communication from College                                          | 3.96 | 3.76 | 4.03 | 3.9  |
| 17      | Career Guidance and Training support                                                 | 3.91 | 3.76 | 3.96 | 3.81 |
| 18      | Co-curricular and Extra-curricular activities                                        | 3.89 | 3.73 | 3.91 | 3.88 |
| 19      | Student Counseling and Counselor support                                             | 3.96 | 3.78 | 3.93 | 4    |
| 20      | Placement activities and support                                                     | 3.87 | 3.78 | 3.97 | 3.88 |
| 21      | Overall opinion about the college                                                    | 4.03 | 3.92 | 4.11 | 4.08 |