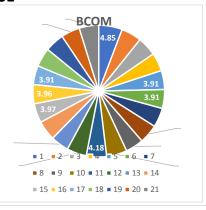

## STUDENT FEEDBACK - INSTITUTIONAL PERFORMANCE - EVEN SEM 2020 - 2021 (1 Minimum & 5 Maximum) UG COURSE

| SL. NO. | STUDENT FEEDBACK ON INSTITUTIONAL PERFORMANCE                                        | всом | вва  | ВСА  | ВА   |
|---------|--------------------------------------------------------------------------------------|------|------|------|------|
| 1       | How do you rate the quality of teaching and Faculty support?                         | 4.85 | 4.82 | 4.73 | 4.85 |
| 2       | Does the faculty encourage the student engagement?                                   | 4.18 | 4.12 | 4.22 | 4.23 |
| 3       | How do you rate the Value added and Certificate programs offered by the institution? | 3.99 | 3.87 | 4.03 | 4.07 |
| 4       | How do you rate the quality of Invited talks and Field Visits?                       | 3.76 | 3.79 | 3.9  | 4.05 |
| 5       | Rate your satisfaction on Internal Assessment Evaluation.                            | 3.91 | 3.83 | 4.06 | 3.99 |
| 6       | How do you rate the Hostel facility of the College                                   | 3.91 | 3.73 | 3.87 | 3.82 |
| 7       | Adequacy of Library and Learning resources                                           | 3.96 | 3.91 | 4.07 | 4.07 |
| 8       | Office and Administration support given                                              | 3.93 | 3.87 | 4.04 | 4.1  |
| 9       | Canteen facility and services                                                        | 3.71 | 3.64 | 3.81 | 3.57 |
| 10      | Cleanliness of campus                                                                | 4.22 | 4.13 | 4.25 | 4.13 |
| 11      | Availability of safe drinking water                                                  | 4.18 | 4.09 | 4.29 | 4.17 |
| 12      | Restroom facilities and its cleanliness                                              | 4.07 | 3.9  | 3.99 | 3.92 |
| 13      | Sports facility                                                                      | 3.73 | 3.52 | 3.67 | 3.76 |
| 14      | Well-ventilated and spacious classrooms                                              | 4.07 | 3.89 | 3.99 | 3.83 |
| 15      | Information and communication technology (ICT)                                       | 3.97 | 3.9  | 4.04 | 4    |
| 16      | Receiving timely communication from College                                          | 3.96 | 3.76 | 4.03 | 3.9  |
| 17      | Career Guidance and Training support                                                 | 3.91 | 3.76 | 3.96 | 3.81 |
| 18      | Co-curricular and Extra-curricular activities                                        | 3.89 | 3.73 | 3.91 | 3.88 |
| 19      | Student Counseling and Counselor support                                             | 3.96 | 3.78 | 3.93 | 4    |
| 20      | Placement activities and support                                                     | 3.87 | 3.78 | 3.97 | 3.88 |
| 21      | Overall opinion about the college                                                    | 4.03 | 3.92 | 4.11 | 4.08 |