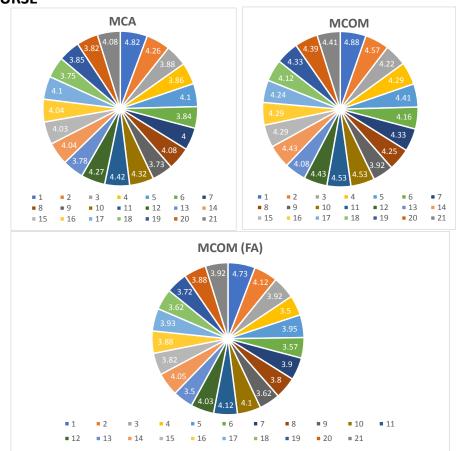

## STUDENT FEEDBACK - INSTITUTIONAL PERFORMANCE - EVEN SEM 2020 - 2021 (1 Minimum & 5 Maximum) PG COURSE

| SL. NO. | STUDENT FEEDBACK ON INSTITUTIONAL PERFORMANCE                                        | MCA  | мсом | MCOM<br>(FA) |
|---------|--------------------------------------------------------------------------------------|------|------|--------------|
| 1       | How do you rate the quality of teaching and Faculty support?                         | 4.82 | 4.88 | 4.73         |
| 2       | Does the faculty encourage the student engagement?                                   | 4.26 | 4.57 | 4.12         |
| 3       | How do you rate the Value added and Certificate programs offered by the institution? | 3.88 | 4.22 | 3.92         |
| 4       | How do you rate the quality of Invited talks and Field Visits?                       | 3.86 | 4.29 | 3.5          |
| 5       | Rate your satisfaction on Internal Assessment Evaluation.                            | 4.1  | 4.41 | 3.95         |
| 6       | How do you rate the Hostel facility of the College                                   | 3.84 | 4.16 | 3.57         |
| 7       | Adequacy of Library and Learning resources                                           | 4    | 4.33 | 3.9          |
| 8       | Office and Administration support given                                              | 4.08 | 4.25 | 3.8          |
| 9       | Canteen facility and services                                                        | 3.73 | 3.92 | 3.62         |
| 10      | Cleanliness of campus                                                                | 4.32 | 4.53 | 4.1          |
| 11      | Availability of safe drinking water                                                  | 4.42 | 4.53 | 4.12         |
| 12      | Restroom facilities and its cleanliness                                              | 4.27 | 4.43 | 4.03         |
| 13      | Sports facility                                                                      | 3.78 | 4.08 | 3.5          |
| 14      | Well-ventilated and spacious classrooms                                              | 4.04 | 4.43 | 4.05         |
| 15      | Information and communication technology (ICT)                                       | 4.03 | 4.29 | 3.82         |
| 16      | Receiving timely communication from College                                          | 4.04 | 4.29 | 3.88         |
| 17      | Career Guidance and Training support                                                 | 4.1  | 4.24 | 3.93         |
| 18      | Co-curricular and Extra-curricular activities                                        | 3.75 | 4.12 | 3.62         |
| 19      | Student Counseling and Counselor support                                             | 3.85 | 4.33 | 3.72         |
| 20      | Placement activities and support                                                     | 3.82 | 4.39 | 3.88         |
| 21      | Overall opinion about the college                                                    | 4.08 | 4.41 | 3.92         |