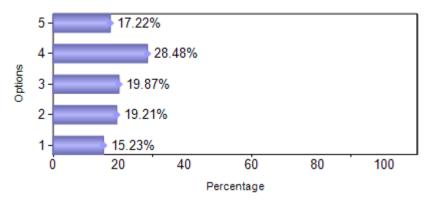

# **B. COM.** (January 2018 to May 2018)

| Sno   | Question               | 1   | 2   | 3   | 4   | 5   |
|-------|------------------------|-----|-----|-----|-----|-----|
| 1     | Alumni Association     | 18  | 22  | 37  | 43  | 31  |
| 2     | Intercollegiate Fests  | 19  | 29  | 35  | 40  | 28  |
| 3     | Value Added Programmes | 23  | 29  | 30  | 43  | 26  |
| 4     | Placement Assistance   | 33  | 23  | 32  | 37  | 26  |
| 5     | Industry Support       | 31  | 20  | 41  | 37  | 22  |
| 6     | Faculty Support        | 7   | 13  | 31  | 60  | 40  |
| 7     | Quality Of Teaching    | 3   | 13  | 28  | 68  | 39  |
| Total |                        | 134 | 149 | 234 | 328 | 212 |

# 4)Placement Assistance