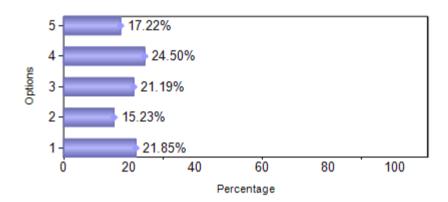

# **B. COM.** (January 2018 to May 2018)

| Sno   | Question               | 1   | 2   | 3   | 4   | 5   |
|-------|------------------------|-----|-----|-----|-----|-----|
| 1     | Alumni Association     | 18  | 22  | 37  | 43  | 31  |
| 2     | Intercollegiate Fests  | 19  | 29  | 35  | 40  | 28  |
| 3     | Value Added Programmes | 23  | 29  | 30  | 43  | 26  |
| 4     | Placement Assistance   | 33  | 23  | 32  | 37  | 26  |
| 5     | Industry Support       | 31  | 20  | 41  | 37  | 22  |
| 6     | Faculty Support        | 7   | 13  | 31  | 60  | 40  |
| 7     | Quality Of Teaching    | 3   | 13  | 28  | 68  | 39  |
| Total |                        | 134 | 149 | 234 | 328 | 212 |

## 5)Industry Support