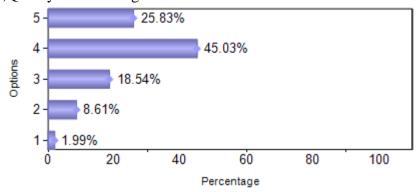

May 2018)

| Sno   | Question               | 1   | 2   | 3   | 4   | 5   |
|-------|------------------------|-----|-----|-----|-----|-----|
| 1     | Alumni Association     | 18  | 22  | 37  | 43  | 31  |
| 2     | Intercollegiate Fests  | 19  | 29  | 35  | 40  | 28  |
| 3     | Value Added Programmes | 23  | 29  | 30  | 43  | 26  |
| 4     | Placement Assistance   | 33  | 23  | 32  | 37  | 26  |
| 5     | Industry Support       | 31  | 20  | 41  | 37  | 22  |
| 6     | Faculty Support        | 7   | 13  | 31  | 60  | 40  |
| 7     | Quality Of Teaching    | 3   | 13  | 28  | 68  | 39  |
| Total |                        | 134 | 149 | 234 | 328 | 212 |



### 3)Value Added Programmes



# 4)Placement Assistance



## 5)Industry Support



#### 6)Faculty Support



# 7)Quality Of Teaching