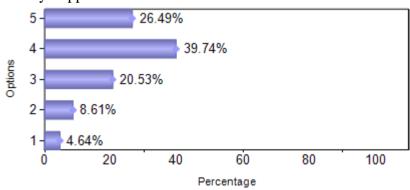

B. COM.** (January 2018 to May 2018)

| Sno   | Question               | 1   | 2   | 3   | 4   | 5   |
|-------|------------------------|-----|-----|-----|-----|-----|
| 1     | Alumni Association     | 18  | 22  | 37  | 43  | 31  |
| 2     | Intercollegiate Fests  | 19  | 29  | 35  | 40  | 28  |
| 3     | Value Added Programmes | 23  | 29  | 30  | 43  | 26  |
| 4     | Placement Assistance   | 33  | 23  | 32  | 37  | 26  |
| 5     | Industry Support       | 31  | 20  | 41  | 37  | 22  |
| 6     | Faculty Support        | 7   | 13  | 31  | 60  | 40  |
| 7     | Quality Of Teaching    | 3   | 13  | 28  | 68  | 39  |
| Total |                        | 134 | 149 | 234 | 328 | 212 |



### 3)Value Added Programmes



# 4)Placement Assistance



## 5)Industry Support



#### 6)Faculty Support



# 7)Quality Of Teaching