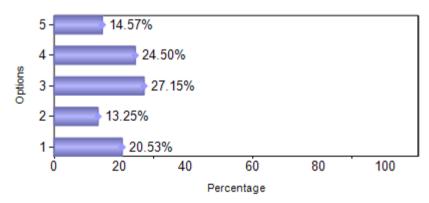

# **B. COM.** (January 2018 to May 2018)

| Sno   | Question               | 1   | 2   | 3   | 4   | 5   |
|-------|------------------------|-----|-----|-----|-----|-----|
| 1     | Alumni Association     | 18  | 22  | 37  | 43  | 31  |
| 2     | Intercollegiate Fests  | 19  | 29  | 35  | 40  | 28  |
| 3     | Value Added Programmes | 23  | 29  | 30  | 43  | 26  |
| 4     | Placement Assistance   | 33  | 23  | 32  | 37  | 26  |
| 5     | Industry Support       | 31  | 20  | 41  | 37  | 22  |
| 6     | Faculty Support        | 7   | 13  | 31  | 60  | 40  |
| 7     | Quality Of Teaching    | 3   | 13  | 28  | 68  | 39  |
| Total |                        | 134 | 149 | 234 | 328 | 212 |

#### 6)Faculty Support