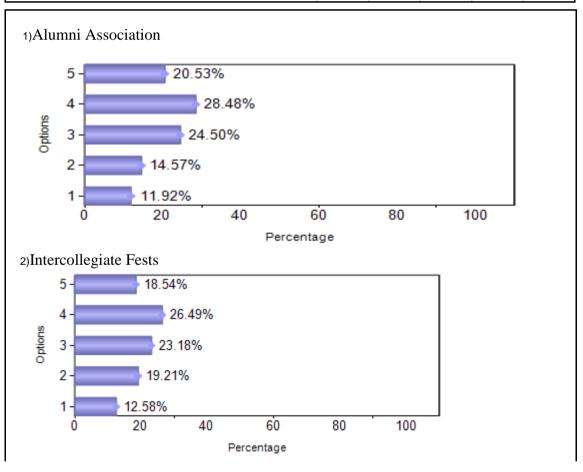

# **B. COM.** (January 2018 to May 2018)

| Sno   | Question               | 1   | 2   | 3   | 4   | 5   |
|-------|------------------------|-----|-----|-----|-----|-----|
| 1     | Alumni Association     | 18  | 22  | 37  | 43  | 31  |
| 2     | Intercollegiate Fests  | 19  | 29  | 35  | 40  | 28  |
| 3     | Value Added Programmes | 23  | 29  | 30  | 43  | 26  |
| 4     | Placement Assistance   | 33  | 23  | 32  | 37  | 26  |
| 5     | Industry Support       | 31  | 20  | 41  | 37  | 22  |
| 6     | Faculty Support        | 7   | 13  | 31  | 60  | 40  |
| 7     | Quality Of Teaching    | 3   | 13  | 28  | 68  | 39  |
| Total |                        | 134 | 149 | 234 | 328 | 212 |

### 3)Value Added Programmes