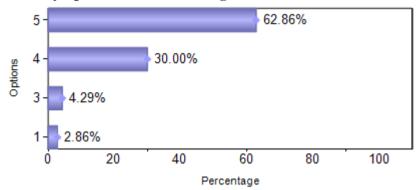

| 2   | 11  | 57  |
| 14    | Timely updates / notifications given                       | 2  |    | 3   | 21  | 44  |
| 15    | Overall quality of Teaching Support                        |    | 2  | 3   | 23  | 42  |
| Total |                                                            | 16 | 30 | 149 | 318 | 537 |





### 3)Value added programmes offered



# 4)Field trips and other trips



#### 5)Placement support



#### 6)Industry exposure



# 7)Exposure to extra curricular / inter collegiate activities



# 8) Approachability and sensitivity of faculty



#### 9)ERP and SMS updates



### 10)Periodicity of PTM's



### 11)Class tests and examination conducted



### 12)Overall / Class Discipline



#### 13)Timely updates on attendance



# 14)Timely updates / notifications given



# 15)Overall quality of Teaching Support