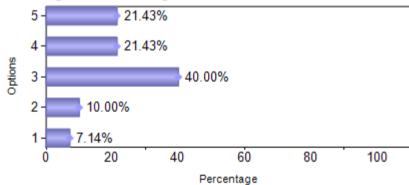

1  | 1  | 3   | 15  | 50  |
| 10    | Periodicity of PTM's                                       |    | 2  | 5   | 14  | 49  |
| 11    | Class tests and examination conducted                      |    |    | 3   | 17  | 50  |
| 12    | Overall / Class Discipline                                 | 1  |    | 8   | 29  | 32  |
| 13    | Timely updates on attendance                               |    |    | 2   | 11  | 57  |
| 14    | Timely updates / notifications given                       | 2  |    | 3   | 21  | 44  |
| 15    | Overall quality of Teaching Support                        |    | 2  | 3   | 23  | 42  |
| Total |                                                            | 16 | 30 | 149 | 318 | 537 |





### 3)Value added programmes offered



# 4)Field trips and other trips



#### 5)Placement support



#### 6)Industry exposure



# 7)Exposure to extra curricular / inter collegiate activities



# 8) Approachability and sensitivity of faculty



#### 9)ERP and SMS updates



### 10)Periodicity of PTM's



### 11)Class tests and examination conducted



### 12)Overall / Class Discipline



#### 13)Timely updates on attendance



# 14)Timely updates / notifications given



# 15)Overall quality of Teaching Support