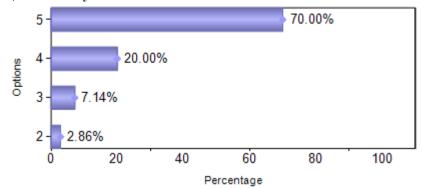

| Overall / Class Discipline                                 | 1  |    | 8   | 29  | 32  |
| 13    | Timely updates on attendance                               |    |    | 2   | 11  | 57  |
| 14    | Timely updates / notifications given                       | 2  |    | 3   | 21  | 44  |
| 15    | Overall quality of Teaching Support                        |    | 2  | 3   | 23  | 42  |
| Total |                                                            | 16 | 30 | 149 | 318 | 537 |





### 3)Value added programmes offered



# 4)Field trips and other trips



#### 5)Placement support



#### 6)Industry exposure



# 7)Exposure to extra curricular / inter collegiate activities



# 8) Approachability and sensitivity of faculty



#### 9)ERP and SMS updates



### 10)Periodicity of PTM's



### 11)Class tests and examination conducted



### 12)Overall / Class Discipline



#### 13)Timely updates on attendance



# 14)Timely updates / notifications given



# 15)Overall quality of Teaching Support