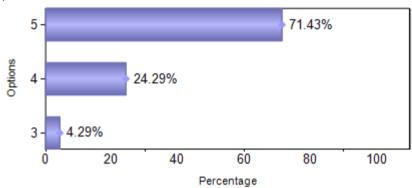

| 1  |    | 8   | 29  | 32  |
| 13    | Timely updates on attendance                               |    |    | 2   | 11  | 57  |
| 14    | Timely updates / notifications given                       | 2  |    | 3   | 21  | 44  |
| 15    | Overall quality of Teaching Support                        |    | 2  | 3   | 23  | 42  |
| Total |                                                            | 16 | 30 | 149 | 318 | 537 |





### 3)Value added programmes offered



# 4)Field trips and other trips



#### 5)Placement support



#### 6)Industry exposure



# 7)Exposure to extra curricular / inter collegiate activities



# 8) Approachability and sensitivity of faculty



#### 9)ERP and SMS updates



### 10)Periodicity of PTM's



### 11)Class tests and examination conducted



### 12)Overall / Class Discipline



#### 13)Timely updates on attendance



# 14)Timely updates / notifications given



# 15)Overall quality of Teaching Support