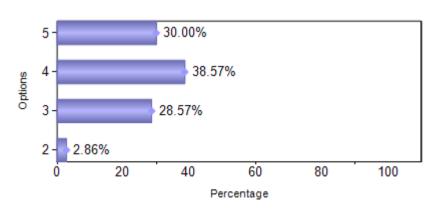

| 10    | Periodicity of PTM's                                       |    | 2  | 5   | 14  | 49  |
| 11    | Class tests and examination conducted                      |    |    | 3   | 17  | 50  |
| 12    | Overall / Class Discipline                                 | 1  |    | 8   | 29  | 32  |
| 13    | Timely updates on attendance                               |    |    | 2   | 11  | 57  |
| 14    | Timely updates / notifications given                       | 2  |    | 3   | 21  | 44  |
| 15    | Overall quality of Teaching Support                        |    | 2  | 3   | 23  | 42  |
| Total |                                                            | 16 | 30 | 149 | 318 | 537 |





### 3)Value added programmes offered



# 4)Field trips and other trips



#### 5)Placement support



#### 6)Industry exposure



# 7)Exposure to extra curricular / inter collegiate activities



# 8) Approachability and sensitivity of faculty



#### 9)ERP and SMS updates



### 10)Periodicity of PTM's



### 11)Class tests and examination conducted



### 12)Overall / Class Discipline



#### 13)Timely updates on attendance



# 14)Timely updates / notifications given



# 15)Overall quality of Teaching Support