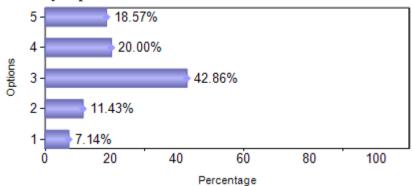

M's                                       |    | 2  | 5   | 14  | 49  |
| 11    | Class tests and examination conducted                      |    |    | 3   | 17  | 50  |
| 12    | Overall / Class Discipline                                 | 1  |    | 8   | 29  | 32  |
| 13    | Timely updates on attendance                               |    |    | 2   | 11  | 57  |
| 14    | Timely updates / notifications given                       | 2  |    | 3   | 21  | 44  |
| 15    | Overall quality of Teaching Support                        |    | 2  | 3   | 23  | 42  |
| Total |                                                            | 16 | 30 | 149 | 318 | 537 |





### 3)Value added programmes offered



# 4)Field trips and other trips



#### 5)Placement support



#### 6)Industry exposure



# 7)Exposure to extra curricular / inter collegiate activities



# 8) Approachability and sensitivity of faculty



#### 9)ERP and SMS updates



### 10)Periodicity of PTM's



### 11)Class tests and examination conducted



### 12)Overall / Class Discipline



#### 13)Timely updates on attendance



# 14)Timely updates / notifications given



# 15)Overall quality of Teaching Support