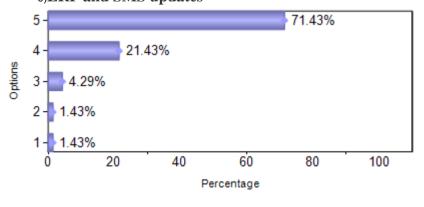

| 3   | 17  | 50  |
| 12    | Overall / Class Discipline                                 | 1  |    | 8   | 29  | 32  |
| 13    | Timely updates on attendance                               |    |    | 2   | 11  | 57  |
| 14    | Timely updates / notifications given                       | 2  |    | 3   | 21  | 44  |
| 15    | Overall quality of Teaching Support                        |    | 2  | 3   | 23  | 42  |
| Total |                                                            | 16 | 30 | 149 | 318 | 537 |





### 3)Value added programmes offered



# 4)Field trips and other trips



#### 5)Placement support



#### 6)Industry exposure



# 7)Exposure to extra curricular / inter collegiate activities



# 8) Approachability and sensitivity of faculty



#### 9)ERP and SMS updates



### 10)Periodicity of PTM's



### 11)Class tests and examination conducted



### 12)Overall / Class Discipline



#### 13)Timely updates on attendance



# 14)Timely updates / notifications given



# 15)Overall quality of Teaching Support