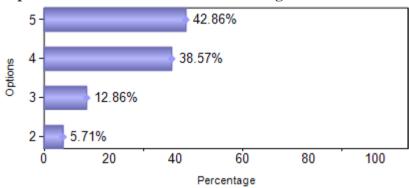

49  |
| 11    | Class tests and examination conducted                      |    |    | 3   | 17  | 50  |
| 12    | Overall / Class Discipline                                 | 1  |    | 8   | 29  | 32  |
| 13    | Timely updates on attendance                               |    |    | 2   | 11  | 57  |
| 14    | Timely updates / notifications given                       | 2  |    | 3   | 21  | 44  |
| 15    | Overall quality of Teaching Support                        |    | 2  | 3   | 23  | 42  |
| Total |                                                            | 16 | 30 | 149 | 318 | 537 |





### 3)Value added programmes offered



# 4)Field trips and other trips



#### 5)Placement support



#### 6)Industry exposure



# 7)Exposure to extra curricular / inter collegiate activities



# 8) Approachability and sensitivity of faculty



#### 9)ERP and SMS updates



### 10)Periodicity of PTM's



### 11)Class tests and examination conducted



### 12)Overall / Class Discipline



#### 13)Timely updates on attendance



# 14)Timely updates / notifications given



# 15)Overall quality of Teaching Support