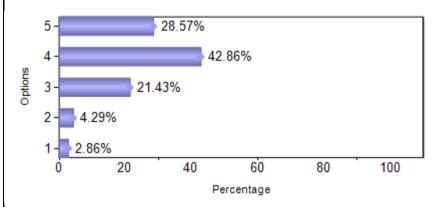

| 1  | 1  | 3   | 15  | 50  |
| 10    | Periodicity of PTM's                                       |    | 2  | 5   | 14  | 49  |
| 11    | Class tests and examination conducted                      |    |    | 3   | 17  | 50  |
| 12    | Overall / Class Discipline                                 | 1  |    | 8   | 29  | 32  |
| 13    | Timely updates on attendance                               |    |    | 2   | 11  | 57  |
| 14    | Timely updates / notifications given                       | 2  |    | 3   | 21  | 44  |
| 15    | Overall quality of Teaching Support                        |    | 2  | 3   | 23  | 42  |
| Total |                                                            | 16 | 30 | 149 | 318 | 537 |





### 3)Value added programmes offered



# 4)Field trips and other trips



#### 5)Placement support



#### 6)Industry exposure



# 7)Exposure to extra curricular / inter collegiate activities



# 8) Approachability and sensitivity of faculty



#### 9)ERP and SMS updates



### 10)Periodicity of PTM's



### 11)Class tests and examination conducted



### 12)Overall / Class Discipline



#### 13)Timely updates on attendance



# 14)Timely updates / notifications given



# 15)Overall quality of Teaching Support