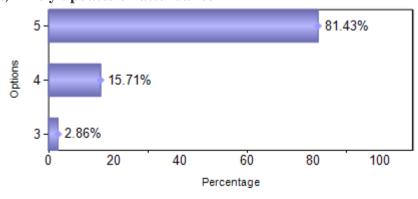

dance                               |    |    | 2   | 11  | 57  |
| 14    | Timely updates / notifications given                       | 2  |    | 3   | 21  | 44  |
| 15    | Overall quality of Teaching Support                        |    | 2  | 3   | 23  | 42  |
| Total |                                                            | 16 | 30 | 149 | 318 | 537 |





### 3)Value added programmes offered



# 4)Field trips and other trips



#### 5)Placement support



#### 6)Industry exposure



# 7)Exposure to extra curricular / inter collegiate activities



# 8) Approachability and sensitivity of faculty



#### 9)ERP and SMS updates



### 10)Periodicity of PTM's



### 11)Class tests and examination conducted



### 12)Overall / Class Discipline



#### 13)Timely updates on attendance



# 14)Timely updates / notifications given



# 15)Overall quality of Teaching Support