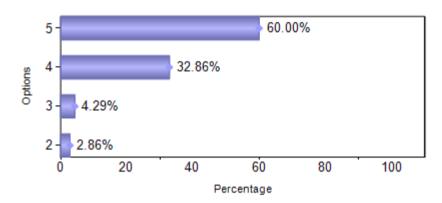

s / notifications given                       | 2  |    | 3   | 21  | 44  |
| 15    | Overall quality of Teaching Support                        |    | 2  | 3   | 23  | 42  |
| Total |                                                            | 16 | 30 | 149 | 318 | 537 |





### 3)Value added programmes offered



# 4)Field trips and other trips



#### 5)Placement support



#### 6)Industry exposure



# 7)Exposure to extra curricular / inter collegiate activities



# 8) Approachability and sensitivity of faculty



#### 9)ERP and SMS updates



### 10)Periodicity of PTM's



### 11)Class tests and examination conducted



### 12)Overall / Class Discipline



#### 13)Timely updates on attendance



# 14)Timely updates / notifications given



# 15)Overall quality of Teaching Support