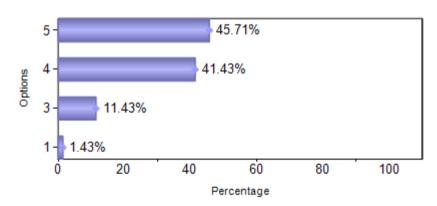

32  |
| 13    | Timely updates on attendance                               |    |    | 2   | 11  | 57  |
| 14    | Timely updates / notifications given                       | 2  |    | 3   | 21  | 44  |
| 15    | Overall quality of Teaching Support                        |    | 2  | 3   | 23  | 42  |
| Total |                                                            | 16 | 30 | 149 | 318 | 537 |





### 3)Value added programmes offered



# 4)Field trips and other trips



#### 5)Placement support



#### 6)Industry exposure



# 7)Exposure to extra curricular / inter collegiate activities



# 8) Approachability and sensitivity of faculty



#### 9)ERP and SMS updates



### 10)Periodicity of PTM's



### 11)Class tests and examination conducted



### 12)Overall / Class Discipline



#### 13)Timely updates on attendance



# 14)Timely updates / notifications given



# 15)Overall quality of Teaching Support