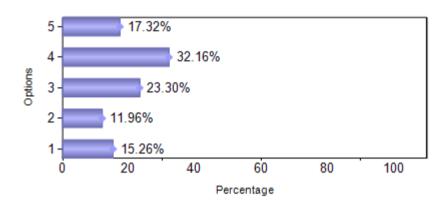

| 46  | 63  | 152  | 128  | 96  |
| 5     | E-resources in the Library                                     | 47  | 69  | 125  | 164  | 80  |
| 6     | Library Staff are Cooperative and<br>Helpful                   | 43  | 53  | 127  | 153  | 109 |
| 7     | Availability of Books, Periodicals,  Journals /Other resources | 37  | 35  | 128  | 170  | 115 |
| 8     | Approach and alert of Library Faculty                          | 33  | 47  | 118  | 183  | 104 |
| 9     | Ambiance and Seating in the Library                            | 24  | 30  | 103  | 193  | 135 |
| Total |                                                                | 425 | 490 | 1110 | 1434 | 906 |



# 2)Display of new arrivals – books, magazines



## 3)Faculty give assignments which are library dependent



## 4)Photocopying facilities in the Library



### 5)E-resources in the Library



# 6)Library Staff are Cooperative and Helpful



## 7) Availability of Books, Periodicals, Journals / Other resources



#### 8) Approach and alert of Library Faculty



## 9) Ambiance and Seating in the Library