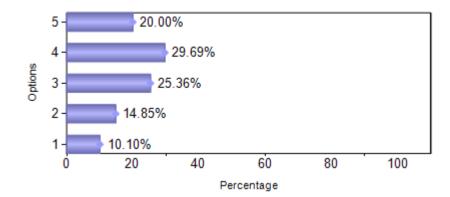

| 4     | Photocopying facilities in the Library                         | 46  | 63  | 152  | 128  | 96  |
| 5     | E-resources in the Library                                     | 47  | 69  | 125  | 164  | 80  |
| 6     | Library Staff are Cooperative and<br>Helpful                   | 43  | 53  | 127  | 153  | 109 |
| 7     | Availability of Books, Periodicals,  Journals /Other resources | 37  | 35  | 128  | 170  | 115 |
| 8     | Approach and alert of Library Faculty                          | 33  | 47  | 118  | 183  | 104 |
| 9     | Ambiance and Seating in the Library                            | 24  | 30  | 103  | 193  | 135 |
| Total |                                                                | 425 | 490 | 1110 | 1434 | 906 |



# 2)Display of new arrivals – books, magazines



## 3)Faculty give assignments which are library dependent



## 4)Photocopying facilities in the Library



### 5)E-resources in the Library



# 6)Library Staff are Cooperative and Helpful



## 7) Availability of Books, Periodicals, Journals / Other resources



#### 8) Approach and alert of Library Faculty



## 9) Ambiance and Seating in the Library