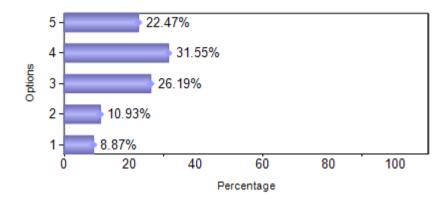

# **B.COM.** (January 2018 to May 2018)

| Sno   | Question                                                       | 1   | 2   | 3    | 4    | 5   |
|-------|----------------------------------------------------------------|-----|-----|------|------|-----|
| 1     | Library support for Project / Assignment                       | 72  | 63  | 121  | 143  | 86  |
| 2     | Display of new arrivals – books, magazines                     | 49  | 72  | 123  | 144  | 97  |
| 3     | Faculty give assignments which are library dependent           | 74  | 58  | 113  | 156  | 84  |
| 4     | Photocopying facilities in the Library                         | 46  | 63  | 152  | 128  | 96  |
| 5     | E-resources in the Library                                     | 47  | 69  | 125  | 164  | 80  |
| 6     | Library Staff are Cooperative and<br>Helpful                   | 43  | 53  | 127  | 153  | 109 |
| 7     | Availability of Books, Periodicals,  Journals /Other resources | 37  | 35  | 128  | 170  | 115 |
| 8     | Approach and alert of Library Faculty                          | 33  | 47  | 118  | 183  | 104 |
| 9     | Ambiance and Seating in the Library                            | 24  | 30  | 103  | 193  | 135 |
| Total |                                                                | 425 | 490 | 1110 | 1434 | 906 |

## 3)Faculty give assignments which are library dependent