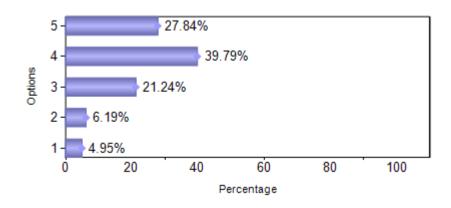

dicals,  Journals /Other resources | 37  | 35  | 128  | 170  | 115 |
| 8     | Approach and alert of Library Faculty                          | 33  | 47  | 118  | 183  | 104 |
| 9     | Ambiance and Seating in the Library                            | 24  | 30  | 103  | 193  | 135 |
| Total |                                                                | 425 | 490 | 1110 | 1434 | 906 |



# 2)Display of new arrivals – books, magazines



## 3)Faculty give assignments which are library dependent



## 4)Photocopying facilities in the Library



### 5)E-resources in the Library



# 6)Library Staff are Cooperative and Helpful



## 7) Availability of Books, Periodicals, Journals / Other resources



#### 8) Approach and alert of Library Faculty



## 9) Ambiance and Seating in the Library