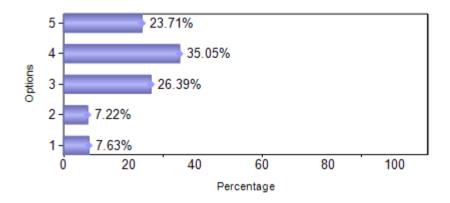

# **B.COM.** (January 2018 to May 2018)

| Sno   | Question                                                       | 1   | 2   | 3    | 4    | 5   |
|-------|----------------------------------------------------------------|-----|-----|------|------|-----|
| 1     | Library support for Project / Assignment                       | 72  | 63  | 121  | 143  | 86  |
| 2     | Display of new arrivals – books, magazines                     | 49  | 72  | 123  | 144  | 97  |
| 3     | Faculty give assignments which are library dependent           | 74  | 58  | 113  | 156  | 84  |
| 4     | Photocopying facilities in the Library                         | 46  | 63  | 152  | 128  | 96  |
| 5     | E-resources in the Library                                     | 47  | 69  | 125  | 164  | 80  |
| 6     | Library Staff are Cooperative and<br>Helpful                   | 43  | 53  | 127  | 153  | 109 |
| 7     | Availability of Books, Periodicals,  Journals /Other resources | 37  | 35  | 128  | 170  | 115 |
| 8     | Approach and alert of Library Faculty                          | 33  | 47  | 118  | 183  | 104 |
| 9     | Ambiance and Seating in the Library                            | 24  | 30  | 103  | 193  | 135 |
| Total |                                                                | 425 | 490 | 1110 | 1434 | 906 |

## 4)Photocopying facilities in the Library