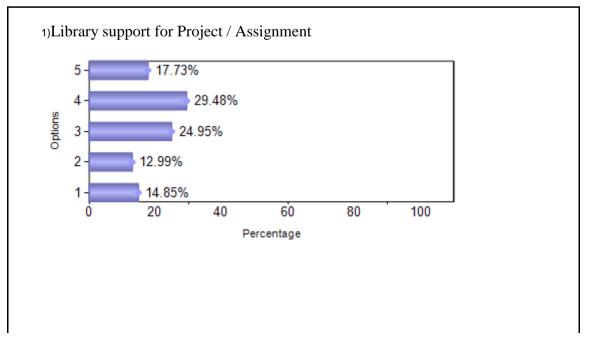

# **B.COM.** (January 2018 to May 2018)

| Sno   | Question                                                       | 1   | 2   | 3    | 4    | 5   |
|-------|----------------------------------------------------------------|-----|-----|------|------|-----|
| 1     | Library support for Project / Assignment                       | 72  | 63  | 121  | 143  | 86  |
| 2     | Display of new arrivals – books, magazines                     | 49  | 72  | 123  | 144  | 97  |
| 3     | Faculty give assignments which are library dependent           | 74  | 58  | 113  | 156  | 84  |
| 4     | Photocopying facilities in the Library                         | 46  | 63  | 152  | 128  | 96  |
| 5     | E-resources in the Library                                     | 47  | 69  | 125  | 164  | 80  |
| 6     | Library Staff are Cooperative and<br>Helpful                   | 43  | 53  | 127  | 153  | 109 |
| 7     | Availability of Books, Periodicals,  Journals /Other resources | 37  | 35  | 128  | 170  | 115 |
| 8     | Approach and alert of Library Faculty                          | 33  | 47  | 118  | 183  | 104 |
| 9     | Ambiance and Seating in the Library                            | 24  | 30  | 103  | 193  | 135 |
| Total |                                                                | 425 | 490 | 1110 | 1434 | 906 |