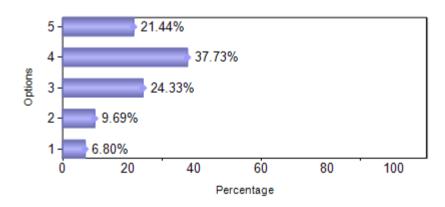

# **B.COM.** (January 2018 to May 2018)

| Sno   | Question                                                       | 1   | 2   | 3    | 4    | 5   |
|-------|----------------------------------------------------------------|-----|-----|------|------|-----|
| 1     | Library support for Project / Assignment                       | 72  | 63  | 121  | 143  | 86  |
| 2     | Display of new arrivals – books, magazines                     | 49  | 72  | 123  | 144  | 97  |
| 3     | Faculty give assignments which are library dependent           | 74  | 58  | 113  | 156  | 84  |
| 4     | Photocopying facilities in the Library                         | 46  | 63  | 152  | 128  | 96  |
| 5     | E-resources in the Library                                     | 47  | 69  | 125  | 164  | 80  |
| 6     | Library Staff are Cooperative and<br>Helpful                   | 43  | 53  | 127  | 153  | 109 |
| 7     | Availability of Books, Periodicals,  Journals /Other resources | 37  | 35  | 128  | 170  | 115 |
| 8     | Approach and alert of Library Faculty                          | 33  | 47  | 118  | 183  | 104 |
| 9     | Ambiance and Seating in the Library                            | 24  | 30  | 103  | 193  | 135 |
| Total |                                                                | 425 | 490 | 1110 | 1434 | 906 |

### 5)E-resources in the Library