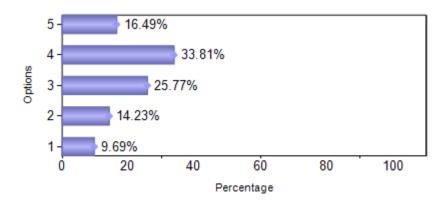

# **B.COM.** (January 2018 to May 2018)

| Sno   | Question                                                       | 1   | 2   | 3    | 4    | 5   |
|-------|----------------------------------------------------------------|-----|-----|------|------|-----|
| 1     | Library support for Project / Assignment                       | 72  | 63  | 121  | 143  | 86  |
| 2     | Display of new arrivals – books, magazines                     | 49  | 72  | 123  | 144  | 97  |
| 3     | Faculty give assignments which are library dependent           | 74  | 58  | 113  | 156  | 84  |
| 4     | Photocopying facilities in the Library                         | 46  | 63  | 152  | 128  | 96  |
| 5     | E-resources in the Library                                     | 47  | 69  | 125  | 164  | 80  |
| 6     | Library Staff are Cooperative and<br>Helpful                   | 43  | 53  | 127  | 153  | 109 |
| 7     | Availability of Books, Periodicals,  Journals /Other resources | 37  | 35  | 128  | 170  | 115 |
| 8     | Approach and alert of Library Faculty                          | 33  | 47  | 118  | 183  | 104 |
| 9     | Ambiance and Seating in the Library                            | 24  | 30  | 103  | 193  | 135 |
| Total |                                                                | 425 | 490 | 1110 | 1434 | 906 |

# 2)Display of new arrivals – books, magazines