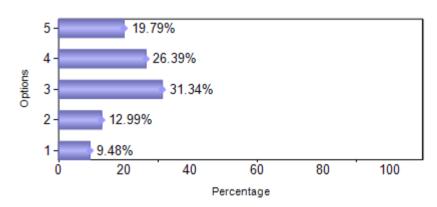

5     | E-resources in the Library                                     | 47  | 69  | 125  | 164  | 80  |
| 6     | Library Staff are Cooperative and<br>Helpful                   | 43  | 53  | 127  | 153  | 109 |
| 7     | Availability of Books, Periodicals,  Journals /Other resources | 37  | 35  | 128  | 170  | 115 |
| 8     | Approach and alert of Library Faculty                          | 33  | 47  | 118  | 183  | 104 |
| 9     | Ambiance and Seating in the Library                            | 24  | 30  | 103  | 193  | 135 |
| Total |                                                                | 425 | 490 | 1110 | 1434 | 906 |



# 2)Display of new arrivals – books, magazines



## 3)Faculty give assignments which are library dependent



## 4)Photocopying facilities in the Library



### 5)E-resources in the Library



# 6)Library Staff are Cooperative and Helpful



## 7) Availability of Books, Periodicals, Journals / Other resources



#### 8) Approach and alert of Library Faculty



## 9) Ambiance and Seating in the Library