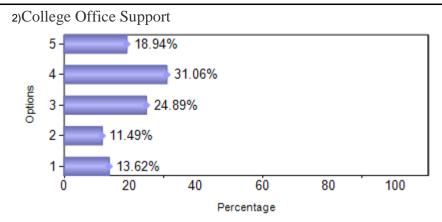

# **B.COM.** (January 2018 to May 2018)

| Sno   | Question                                      | 1   | 2   | 3    | 4    | 5    |
|-------|-----------------------------------------------|-----|-----|------|------|------|
| 1     | Overall impact of college on Student life     | 37  | 55  | 108  | 170  | 100  |
| 2     | College Office Support                        | 64  | 54  | 117  | 146  | 89   |
| 3     | Security alert and approach                   | 24  | 46  | 82   | 159  | 159  |
| 4     | Overall ambiance / cleanliness of the Campus  | 20  | 41  | 80   | 147  | 182  |
| 5     | Canteen Facility                              | 126 | 88  | 104  | 86   | 66   |
| 6     | Internet Facility (Wi-Fi)                     | 213 | 66  | 77   | 59   | 55   |
| 7     | Sports Facility                               | 79  | 72  | 101  | 135  | 83   |
| 8     | ERP Updates and Class scheduling              | 22  | 35  | 73   | 177  | 163  |
| 9     | Assessment, Evaluation and Feedback           | 23  | 43  | 126  | 181  | 97   |
| 10    | Library Facility                              | 26  | 49  | 109  | 166  | 120  |
| 11    | Co-Curricular and Extra Curricular Activities | 30  | 54  | 120  | 164  | 102  |
| 12    | Quality of Teaching and Support               | 13  | 25  | 112  | 193  | 127  |
| Total |                                               | 677 | 628 | 1209 | 1783 | 1343 |