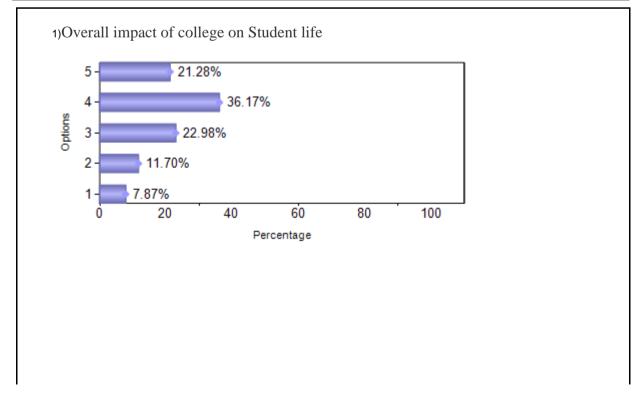

# **B.COM.** (January 2018 to May 2018)

| Sno   | Question                                      | 1   | 2   | 3    | 4    | 5    |
|-------|-----------------------------------------------|-----|-----|------|------|------|
| 1     | Overall impact of college on Student life     | 37  | 55  | 108  | 170  | 100  |
| 2     | College Office Support                        | 64  | 54  | 117  | 146  | 89   |
| 3     | Security alert and approach                   | 24  | 46  | 82   | 159  | 159  |
| 4     | Overall ambiance / cleanliness of the Campus  | 20  | 41  | 80   | 147  | 182  |
| 5     | Canteen Facility                              | 126 | 88  | 104  | 86   | 66   |
| 6     | Internet Facility (Wi-Fi)                     | 213 | 66  | 77   | 59   | 55   |
| 7     | Sports Facility                               | 79  | 72  | 101  | 135  | 83   |
| 8     | ERP Updates and Class scheduling              | 22  | 35  | 73   | 177  | 163  |
| 9     | Assessment, Evaluation and Feedback           | 23  | 43  | 126  | 181  | 97   |
| 10    | Library Facility                              | 26  | 49  | 109  | 166  | 120  |
| 11    | Co-Curricular and Extra Curricular Activities | 30  | 54  | 120  | 164  | 102  |
| 12    | Quality of Teaching and Support               | 13  | 25  | 112  | 193  | 127  |
| Total |                                               | 677 | 628 | 1209 | 1783 | 1343 |