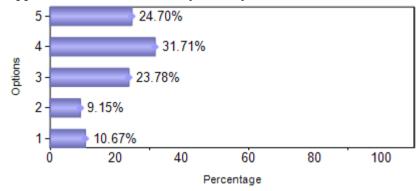

ry                                          | 42  | 45  | 75  | 103 | 63  |
| 6     | Library Staff are Cooperative and Helpful                           | 32  | 32  | 86  | 91  | 87  |
| 7     | Availability of Books,<br>Periodicals, Journals /Other<br>resources | 27  | 40  | 88  | 105 | 68  |
| 8     | Approach and alert of Library Faculty                               | 35  | 30  | 78  | 104 | 81  |
| 9     | Ambiance and Seating in the Library                                 | 26  | 18  | 81  | 111 | 92  |
| Total |                                                                     | 378 | 333 | 716 | 879 | 646 |





## 6)Library Staff are Cooperative and Helpful



## 7) Availability of Books, Periodicals, Journals / Other resources



#### 8) Approach and alert of Library Faculty



#### 9)Ambiance and Seating in the Library