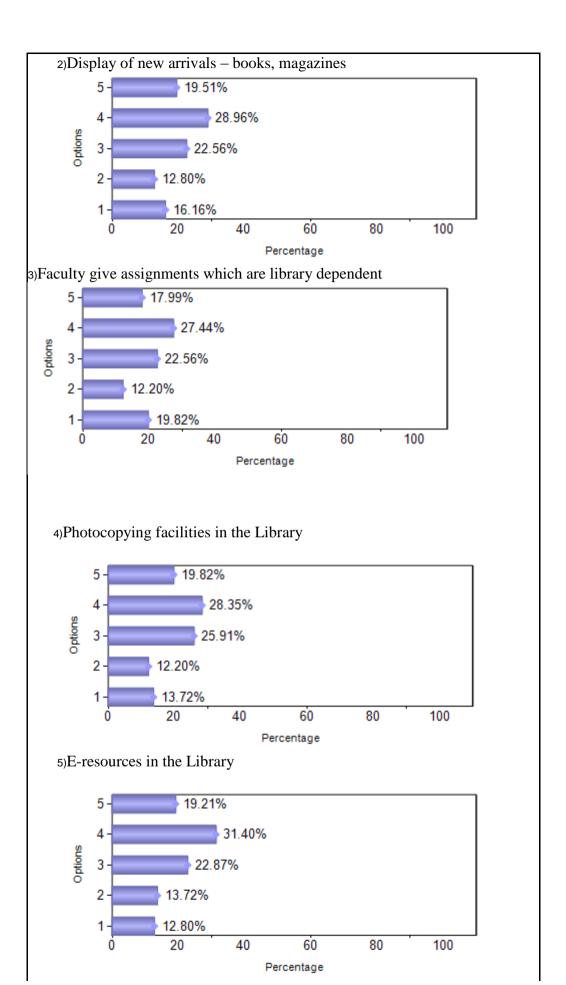

# **B.C.A.** (January 2018 to May 2018)

| Sno   | Question                                                            | 1   | 2   | 3   | 4   | 5   |
|-------|---------------------------------------------------------------------|-----|-----|-----|-----|-----|
| 1     | Library support for Project / Assignment                            | 53  | 46  | 75  | 87  | 67  |
| 2     | Display of new arrivals – books, magazines                          | 53  | 42  | 74  | 95  | 64  |
| 3     | Faculty give assignments which are library dependent                | 65  | 40  | 74  | 90  | 59  |
| 4     | Photocopying facilities in the Library                              | 45  | 40  | 85  | 93  | 65  |
| 5     | E-resources in the Library                                          | 42  | 45  | 75  | 103 | 63  |
| 6     | Library Staff are Cooperative and Helpful                           | 32  | 32  | 86  | 91  | 87  |
| 7     | Availability of Books,<br>Periodicals, Journals /Other<br>resources | 27  | 40  | 88  | 105 | 68  |
| 8     | Approach and alert of Library Faculty                               | 35  | 30  | 78  | 104 | 81  |
| 9     | Ambiance and Seating in the Library                                 | 26  | 18  | 81  | 111 | 92  |
| Total |                                                                     | 378 | 333 | 716 | 879 | 646 |