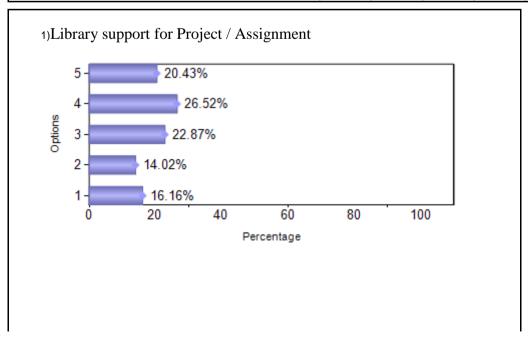

# **B.C.A.** (January 2018 to May 2018)

| Sno   | Question                                                            | 1   | 2   | 3   | 4   | 5   |
|-------|---------------------------------------------------------------------|-----|-----|-----|-----|-----|
| 1     | Library support for Project / Assignment                            | 53  | 46  | 75  | 87  | 67  |
| 2     | Display of new arrivals – books, magazines                          | 53  | 42  | 74  | 95  | 64  |
| 3     | Faculty give assignments which are library dependent                | 65  | 40  | 74  | 90  | 59  |
| 4     | Photocopying facilities in the Library                              | 45  | 40  | 85  | 93  | 65  |
| 5     | E-resources in the Library                                          | 42  | 45  | 75  | 103 | 63  |
| 6     | Library Staff are Cooperative and Helpful                           | 32  | 32  | 86  | 91  | 87  |
| 7     | Availability of Books,<br>Periodicals, Journals /Other<br>resources | 27  | 40  | 88  | 105 | 68  |
| 8     | Approach and alert of Library Faculty                               | 35  | 30  | 78  | 104 | 81  |
| 9     | Ambiance and Seating in the Library                                 | 26  | 18  | 81  | 111 | 92  |
| Total |                                                                     | 378 | 333 | 716 | 879 | 646 |