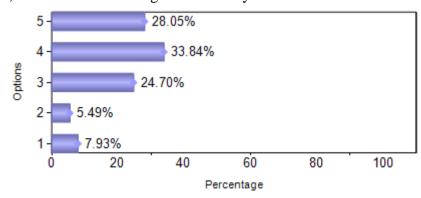

42  | 45  | 75  | 103 | 63  |
| 6     | Library Staff are Cooperative and Helpful                           | 32  | 32  | 86  | 91  | 87  |
| 7     | Availability of Books,<br>Periodicals, Journals /Other<br>resources | 27  | 40  | 88  | 105 | 68  |
| 8     | Approach and alert of Library Faculty                               | 35  | 30  | 78  | 104 | 81  |
| 9     | Ambiance and Seating in the Library                                 | 26  | 18  | 81  | 111 | 92  |
| Total |                                                                     | 378 | 333 | 716 | 879 | 646 |





## 6)Library Staff are Cooperative and Helpful



## 7) Availability of Books, Periodicals, Journals / Other resources



#### 8) Approach and alert of Library Faculty



#### 9)Ambiance and Seating in the Library