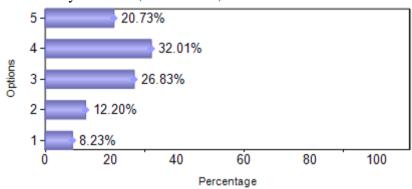

# **B.C.A.** (January 2018 to May 2018)

| Sno   | Question                                                            | 1   | 2   | 3   | 4   | 5   |
|-------|---------------------------------------------------------------------|-----|-----|-----|-----|-----|
| 1     | Library support for Project / Assignment                            | 53  | 46  | 75  | 87  | 67  |
| 2     | Display of new arrivals – books, magazines                          | 53  | 42  | 74  | 95  | 64  |
| 3     | Faculty give assignments which are library dependent                | 65  | 40  | 74  | 90  | 59  |
| 4     | Photocopying facilities in the Library                              | 45  | 40  | 85  | 93  | 65  |
| 5     | E-resources in the Library                                          | 42  | 45  | 75  | 103 | 63  |
| 6     | Library Staff are Cooperative and Helpful                           | 32  | 32  | 86  | 91  | 87  |
| 7     | Availability of Books,<br>Periodicals, Journals /Other<br>resources | 27  | 40  | 88  | 105 | 68  |
| 8     | Approach and alert of Library Faculty                               | 35  | 30  | 78  | 104 | 81  |
| 9     | Ambiance and Seating in the Library                                 | 26  | 18  | 81  | 111 | 92  |
| Total |                                                                     | 378 | 333 | 716 | 879 | 646 |

#### 8) Approach and alert of Library Faculty

#### 9)Ambiance and Seating in the Library