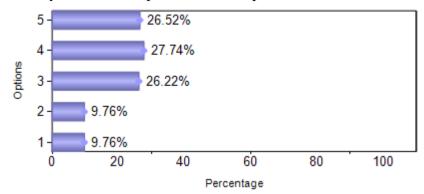

# **B.C.A.** (January 2018 to May 2018)

| Sno   | Question                                                            | 1   | 2   | 3   | 4   | 5   |
|-------|---------------------------------------------------------------------|-----|-----|-----|-----|-----|
| 1     | Library support for Project / Assignment                            | 53  | 46  | 75  | 87  | 67  |
| 2     | Display of new arrivals – books, magazines                          | 53  | 42  | 74  | 95  | 64  |
| 3     | Faculty give assignments which are library dependent                | 65  | 40  | 74  | 90  | 59  |
| 4     | Photocopying facilities in the Library                              | 45  | 40  | 85  | 93  | 65  |
| 5     | E-resources in the Library                                          | 42  | 45  | 75  | 103 | 63  |
| 6     | Library Staff are Cooperative and Helpful                           | 32  | 32  | 86  | 91  | 87  |
| 7     | Availability of Books,<br>Periodicals, Journals /Other<br>resources | 27  | 40  | 88  | 105 | 68  |
| 8     | Approach and alert of Library Faculty                               | 35  | 30  | 78  | 104 | 81  |
| 9     | Ambiance and Seating in the Library                                 | 26  | 18  | 81  | 111 | 92  |
| Total |                                                                     | 378 | 333 | 716 | 879 | 646 |

## 6)Library Staff are Cooperative and Helpful

## 7) Availability of Books, Periodicals, Journals / Other resources