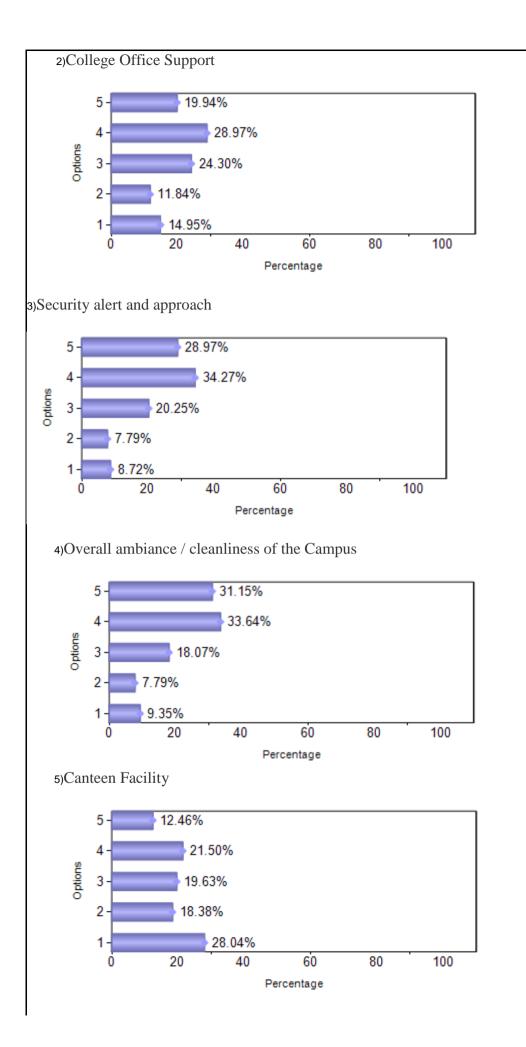

## FEEDBACK ON INSTITUTIONAL PERFORMANCE

| Sno   | Question                                         | 1   | 2   | 3   | 4    | 5   |
|-------|--------------------------------------------------|-----|-----|-----|------|-----|
| 1     | Overall impact of college on<br>Student life     | 36  | 31  | 84  | 110  | 60  |
| 2     | College Office Support                           | 48  | 38  | 78  | 93   | 64  |
| 3     | Security alert and approach                      | 28  | 25  | 65  | 110  | 93  |
| 4     | Overall ambiance / cleanliness<br>of the Campus  | 30  | 25  | 58  | 108  | 100 |
| 5     | Canteen Facility                                 | 90  | 59  | 63  | 69   | 40  |
| 6     | Internet Facility (Wi-Fi)                        | 123 | 60  | 41  | 56   | 41  |
| 7     | Sports Facility                                  | 65  | 40  | 61  | 103  | 52  |
| 8     | ERP Updates and Class scheduling                 | 19  | 30  | 52  | 123  | 97  |
| 9     | Assessment, Evaluation and Feedback              | 20  | 37  | 71  | 129  | 64  |
| 10    | Library Facility                                 | 27  | 39  | 85  | 102  | 68  |
| 11    | Co-Curricular and Extra<br>Curricular Activities | 29  | 25  | 79  | 111  | 77  |
| 12    | Quality of Teaching and<br>Support               | 17  | 22  | 85  | 115  | 82  |
| Total |                                                  | 532 | 431 | 822 | 1229 | 838 |