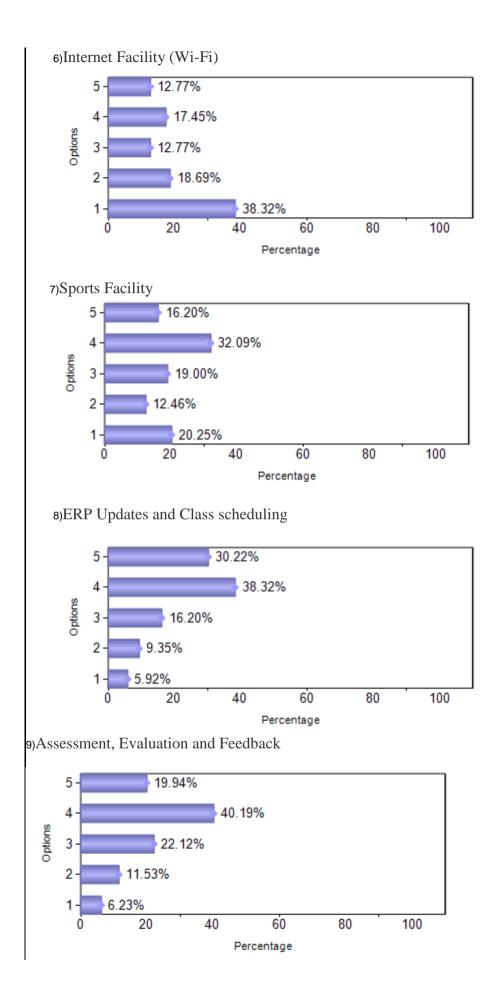

## FEEDBACK ON INSTITUTIONAL PERFORMANCE

| Sno   | Question                                         | 1   | 2   | 3   | 4    | 5   |
|-------|--------------------------------------------------|-----|-----|-----|------|-----|
| 1     | Overall impact of college on<br>Student life     | 36  | 31  | 84  | 110  | 60  |
| 2     | College Office Support                           | 48  | 38  | 78  | 93   | 64  |
| 3     | Security alert and approach                      | 28  | 25  | 65  | 110  | 93  |
| 4     | Overall ambiance / cleanliness<br>of the Campus  | 30  | 25  | 58  | 108  | 100 |
| 5     | Canteen Facility                                 | 90  | 59  | 63  | 69   | 40  |
| 6     | Internet Facility (Wi-Fi)                        | 123 | 60  | 41  | 56   | 41  |
| 7     | Sports Facility                                  | 65  | 40  | 61  | 103  | 52  |
| 8     | ERP Updates and Class scheduling                 | 19  | 30  | 52  | 123  | 97  |
| 9     | Assessment, Evaluation and Feedback              | 20  | 37  | 71  | 129  | 64  |
| 10    | Library Facility                                 | 27  | 39  | 85  | 102  | 68  |
| 11    | Co-Curricular and Extra<br>Curricular Activities | 29  | 25  | 79  | 111  | 77  |
| 12    | Quality of Teaching and<br>Support               | 17  | 22  | 85  | 115  | 82  |
| Total |                                                  | 532 | 431 | 822 | 1229 | 838 |