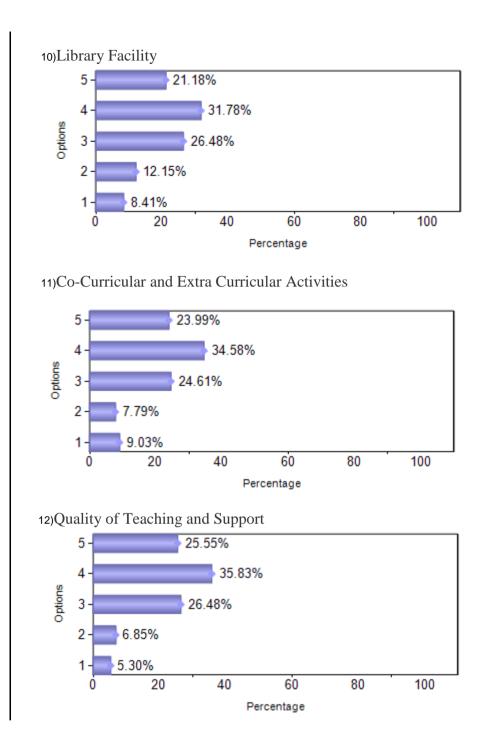

## FEEDBACK ON INSTITUTIONAL PERFORMANCE

| Sno   | Question                                         | 1   | 2   | 3   | 4    | 5   |
|-------|--------------------------------------------------|-----|-----|-----|------|-----|
| 1     | Overall impact of college on<br>Student life     | 36  | 31  | 84  | 110  | 60  |
| 2     | College Office Support                           | 48  | 38  | 78  | 93   | 64  |
| 3     | Security alert and approach                      | 28  | 25  | 65  | 110  | 93  |
| 4     | Overall ambiance / cleanliness<br>of the Campus  | 30  | 25  | 58  | 108  | 100 |
| 5     | Canteen Facility                                 | 90  | 59  | 63  | 69   | 40  |
| 6     | Internet Facility (Wi-Fi)                        | 123 | 60  | 41  | 56   | 41  |
| 7     | Sports Facility                                  | 65  | 40  | 61  | 103  | 52  |
| 8     | ERP Updates and Class scheduling                 | 19  | 30  | 52  | 123  | 97  |
| 9     | Assessment, Evaluation and Feedback              | 20  | 37  | 71  | 129  | 64  |
| 10    | Library Facility                                 | 27  | 39  | 85  | 102  | 68  |
| 11    | Co-Curricular and Extra<br>Curricular Activities | 29  | 25  | 79  | 111  | 77  |
| 12    | Quality of Teaching and<br>Support               | 17  | 22  | 85  | 115  | 82  |
| Total |                                                  | 532 | 431 | 822 | 1229 | 838 |