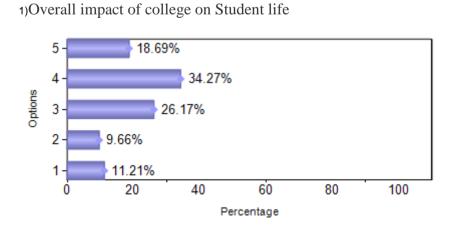

## FEEDBACK ON INSTITUTIONAL PERFORMANCE

| Sno   | Question                                         | 1   | 2   | 3   | 4    | 5   |
|-------|--------------------------------------------------|-----|-----|-----|------|-----|
| 1     | Overall impact of college on<br>Student life     | 36  | 31  | 84  | 110  | 60  |
| 2     | College Office Support                           | 48  | 38  | 78  | 93   | 64  |
| 3     | Security alert and approach                      | 28  | 25  | 65  | 110  | 93  |
| 4     | Overall ambiance / cleanliness<br>of the Campus  | 30  | 25  | 58  | 108  | 100 |
| 5     | Canteen Facility                                 | 90  | 59  | 63  | 69   | 40  |
| 6     | Internet Facility (Wi-Fi)                        | 123 | 60  | 41  | 56   | 41  |
| 7     | Sports Facility                                  | 65  | 40  | 61  | 103  | 52  |
| 8     | ERP Updates and Class scheduling                 | 19  | 30  | 52  | 123  | 97  |
| 9     | Assessment, Evaluation and Feedback              | 20  | 37  | 71  | 129  | 64  |
| 10    | Library Facility                                 | 27  | 39  | 85  | 102  | 68  |
| 11    | Co-Curricular and Extra<br>Curricular Activities | 29  | 25  | 79  | 111  | 77  |
| 12    | Quality of Teaching and<br>Support               | 17  | 22  | 85  | 115  | 82  |
| Total |                                                  | 532 | 431 | 822 | 1229 | 838 |