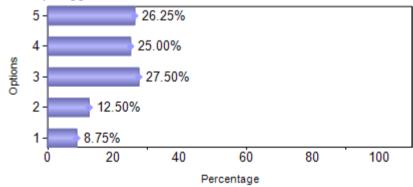

# **B.C.A.** (January 2018 to May 2018)

| Sno   | Question               | 1  | 2  | 3   | 4   | 5   |
|-------|------------------------|----|----|-----|-----|-----|
| 1     | Alumni Association     | 14 | 9  | 20  | 22  | 15  |
| 2     | Intercollegiate Fests  | 10 | 9  | 15  | 28  | 18  |
| 3     | Value Added Programmes | 15 | 10 | 17  | 25  | 13  |
| 4     | Placement Assistance   | 13 | 8  | 16  | 25  | 18  |
| 5     | Industry Support       | 20 | 9  | 20  | 16  | 15  |
| 6     | Faculty Support        | 7  | 10 | 22  | 20  | 21  |
| 7     | Quality Of Teaching    | 5  | 6  | 29  | 25  | 15  |
| Total |                        | 84 | 61 | 139 | 161 | 115 |

# 7)Quality Of Teaching