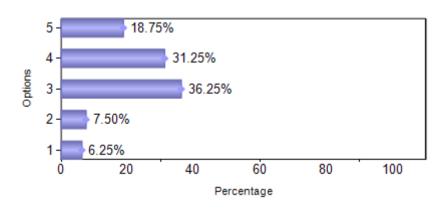

LUMNI FEEDBACK**

# **B.C.A.** (January 2018 to May 2018)

| Sno   | Question               | 1  | 2  | 3   | 4   | 5   |
|-------|------------------------|----|----|-----|-----|-----|
| 1     | Alumni Association     | 14 | 9  | 20  | 22  | 15  |
| 2     | Intercollegiate Fests  | 10 | 9  | 15  | 28  | 18  |
| 3     | Value Added Programmes | 15 | 10 | 17  | 25  | 13  |
| 4     | Placement Assistance   | 13 | 8  | 16  | 25  | 18  |
| 5     | Industry Support       | 20 | 9  | 20  | 16  | 15  |
| 6     | Faculty Support        | 7  | 10 | 22  | 20  | 21  |
| 7     | Quality Of Teaching    | 5  | 6  | 29  | 25  | 15  |
| Total |                        | 84 | 61 | 139 | 161 | 115 |



### 3) Value Added Programmes



# 5)Industry Support



#### 6)Faculty Support



# 7)Quality Of Teaching