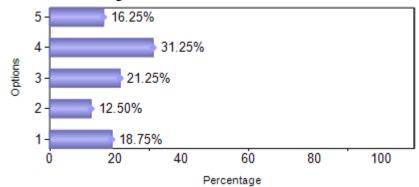

# **B.C.A.** (January 2018 to May 2018)

| Sno   | Question               | 1  | 2  | 3   | 4   | 5   |
|-------|------------------------|----|----|-----|-----|-----|
| 1     | Alumni Association     | 14 | 9  | 20  | 22  | 15  |
| 2     | Intercollegiate Fests  | 10 | 9  | 15  | 28  | 18  |
| 3     | Value Added Programmes | 15 | 10 | 17  | 25  | 13  |
| 4     | Placement Assistance   | 13 | 8  | 16  | 25  | 18  |
| 5     | Industry Support       | 20 | 9  | 20  | 16  | 15  |
| 6     | Faculty Support        | 7  | 10 | 22  | 20  | 21  |
| 7     | Quality Of Teaching    | 5  | 6  | 29  | 25  | 15  |
| Total |                        | 84 | 61 | 139 | 161 | 115 |

# 5)Industry Support