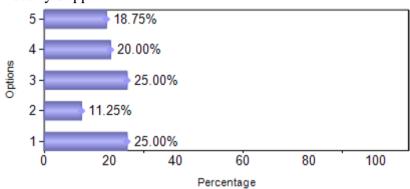

# **B.C.A.** (January 2018 to May 2018)

| Sno   | Question               | 1  | 2  | 3   | 4   | 5   |
|-------|------------------------|----|----|-----|-----|-----|
| 1     | Alumni Association     | 14 | 9  | 20  | 22  | 15  |
| 2     | Intercollegiate Fests  | 10 | 9  | 15  | 28  | 18  |
| 3     | Value Added Programmes | 15 | 10 | 17  | 25  | 13  |
| 4     | Placement Assistance   | 13 | 8  | 16  | 25  | 18  |
| 5     | Industry Support       | 20 | 9  | 20  | 16  | 15  |
| 6     | Faculty Support        | 7  | 10 | 22  | 20  | 21  |
| 7     | Quality Of Teaching    | 5  | 6  | 29  | 25  | 15  |
| Total |                        | 84 | 61 | 139 | 161 | 115 |

#### 6)Faculty Support