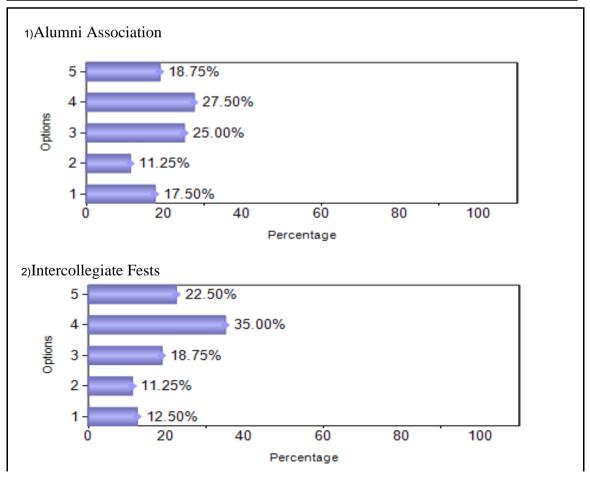

# **B.C.A.** (January 2018 to May 2018)

| Sno   | Question               | 1  | 2  | 3   | 4   | 5   |
|-------|------------------------|----|----|-----|-----|-----|
| 1     | Alumni Association     | 14 | 9  | 20  | 22  | 15  |
| 2     | Intercollegiate Fests  | 10 | 9  | 15  | 28  | 18  |
| 3     | Value Added Programmes | 15 | 10 | 17  | 25  | 13  |
| 4     | Placement Assistance   | 13 | 8  | 16  | 25  | 18  |
| 5     | Industry Support       | 20 | 9  | 20  | 16  | 15  |
| 6     | Faculty Support        | 7  | 10 | 22  | 20  | 21  |
| 7     | Quality Of Teaching    | 5  | 6  | 29  | 25  | 15  |
| Total |                        | 84 | 61 | 139 | 161 | 115 |

### 3) Value Added Programmes

# 5)Industry Support