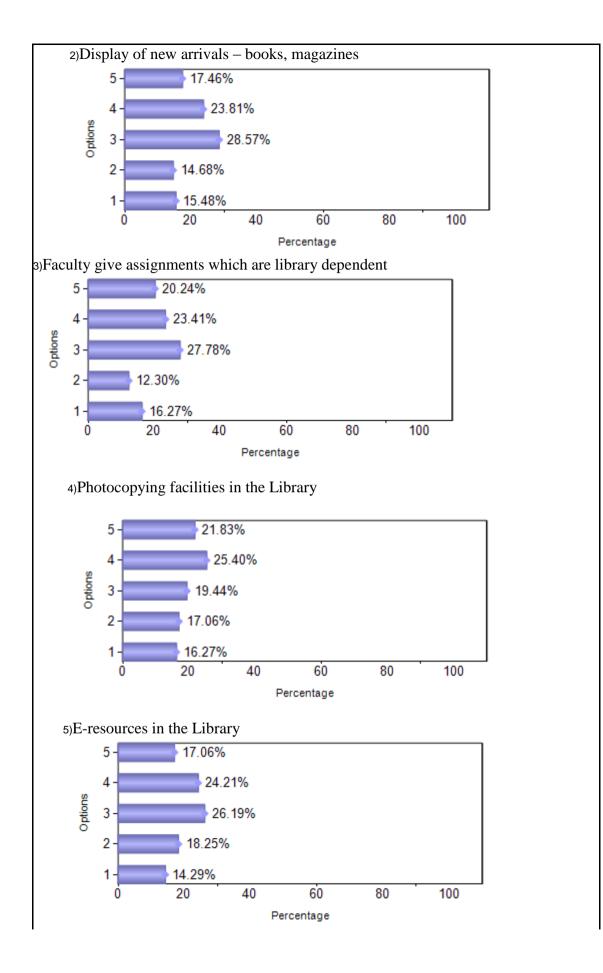

## LIBRARY FEEDBACK

| Sno   | Question                                                            | 1   | 2   | 3   | 4   | 5   |
|-------|---------------------------------------------------------------------|-----|-----|-----|-----|-----|
| 1     | Library support for Project /<br>Assignment                         | 41  | 36  | 67  | 62  | 46  |
| 2     | Display of new arrivals – books,<br>magazines                       | 39  | 37  | 72  | 60  | 44  |
| 3     | Faculty give assignments which are library dependent                | 41  | 31  | 70  | 59  | 51  |
| 4     | Photocopying facilities in the Library                              | 41  | 43  | 49  | 64  | 55  |
| 5     | E-resources in the Library                                          | 36  | 46  | 66  | 61  | 43  |
| 6     | Library Staff are Cooperative and Helpful                           | 34  | 40  | 53  | 72  | 53  |
| 7     | Availability of Books,<br>Periodicals, Journals /Other<br>resources | 22  | 28  | 58  | 85  | 59  |
| 8     | Approach and alert of Library<br>Faculty                            | 30  | 33  | 62  | 65  | 62  |
| 9     | Ambiance and Seating in the<br>Library                              | 21  | 30  | 57  | 79  | 65  |
| Total |                                                                     | 305 | 324 | 554 | 607 | 478 |