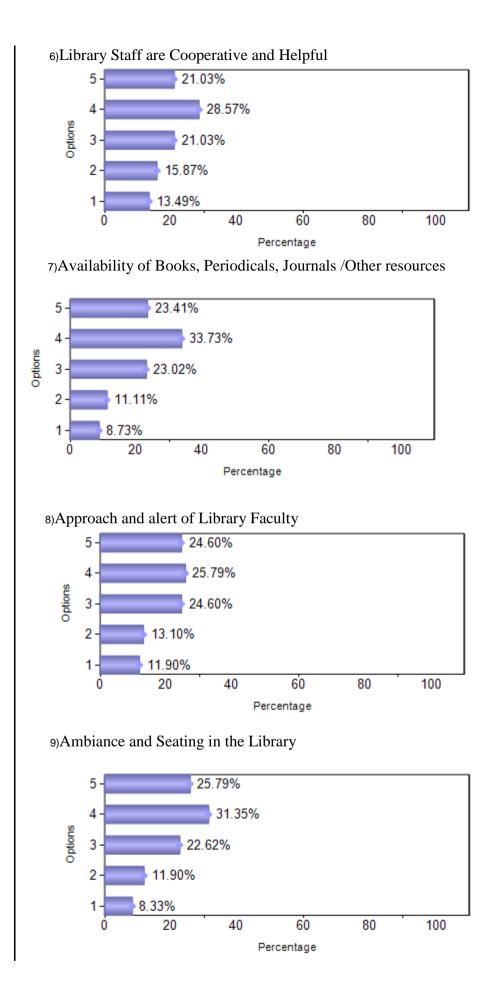

## LIBRARY FEEDBACK

| Sno   | Question                                                            | 1   | 2   | 3   | 4   | 5   |
|-------|---------------------------------------------------------------------|-----|-----|-----|-----|-----|
| 1     | Library support for Project /<br>Assignment                         | 41  | 36  | 67  | 62  | 46  |
| 2     | Display of new arrivals – books,<br>magazines                       | 39  | 37  | 72  | 60  | 44  |
| 3     | Faculty give assignments which are library dependent                | 41  | 31  | 70  | 59  | 51  |
| 4     | Photocopying facilities in the Library                              | 41  | 43  | 49  | 64  | 55  |
| 5     | E-resources in the Library                                          | 36  | 46  | 66  | 61  | 43  |
| 6     | Library Staff are Cooperative and Helpful                           | 34  | 40  | 53  | 72  | 53  |
| 7     | Availability of Books,<br>Periodicals, Journals /Other<br>resources | 22  | 28  | 58  | 85  | 59  |
| 8     | Approach and alert of Library<br>Faculty                            | 30  | 33  | 62  | 65  | 62  |
| 9     | Ambiance and Seating in the<br>Library                              | 21  | 30  | 57  | 79  | 65  |
| Total |                                                                     | 305 | 324 | 554 | 607 | 478 |