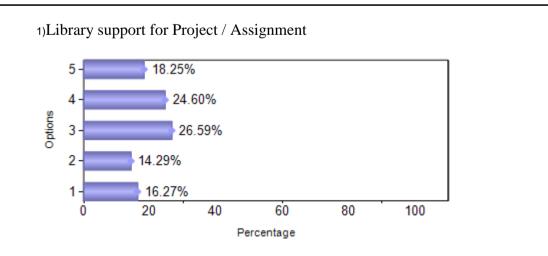

## LIBRARY FEEDBACK

| Sno   | Question                                                            | 1   | 2   | 3   | 4   | 5   |
|-------|---------------------------------------------------------------------|-----|-----|-----|-----|-----|
| 1     | Library support for Project /<br>Assignment                         | 41  | 36  | 67  | 62  | 46  |
| 2     | Display of new arrivals – books,<br>magazines                       | 39  | 37  | 72  | 60  | 44  |
| 3     | Faculty give assignments which are library dependent                | 41  | 31  | 70  | 59  | 51  |
| 4     | Photocopying facilities in the Library                              | 41  | 43  | 49  | 64  | 55  |
| 5     | E-resources in the Library                                          | 36  | 46  | 66  | 61  | 43  |
| 6     | Library Staff are Cooperative and Helpful                           | 34  | 40  | 53  | 72  | 53  |
| 7     | Availability of Books,<br>Periodicals, Journals /Other<br>resources | 22  | 28  | 58  | 85  | 59  |
| 8     | Approach and alert of Library<br>Faculty                            | 30  | 33  | 62  | 65  | 62  |
| 9     | Ambiance and Seating in the<br>Library                              | 21  | 30  | 57  | 79  | 65  |
| Total |                                                                     | 305 | 324 | 554 | 607 | 478 |