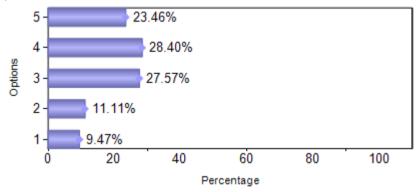

## STUDENT FEEDBACK ON INSTITUTIONAL PERFORMANCE

B. B. A. (January 2018 to May 2018)

| Sno   | Question                                      | 1   | 2   | 3   | 4   | 5   |
|-------|-----------------------------------------------|-----|-----|-----|-----|-----|
| 1     | Overall impact of college on Student life     | 24  | 27  | 66  | 75  | 51  |
| 2     | College Office Support                        | 27  | 42  | 54  | 69  | 51  |
| 3     | Security alert and approach                   | 15  | 30  | 52  | 81  | 65  |
| 4     | Overall ambiance / cleanliness of the Campus  | 20  | 25  | 55  | 69  | 74  |
| 5     | Canteen Facility                              | 73  | 43  | 46  | 46  | 35  |
| 6     | Internet Facility (Wi-Fi)                     | 106 | 36  | 31  | 38  | 32  |
| 7     | Sports Facility                               | 46  | 32  | 55  | 63  | 47  |
| 8     | ERP Updates and Class scheduling              | 10  | 18  | 48  | 86  | 81  |
| 9     | Assessment, Evaluation and Feedback           | 9   | 28  | 72  | 85  | 49  |
| 10    | Library Facility                              | 19  | 23  | 71  | 75  | 55  |
| 11    | Co-Curricular and Extra Curricular Activities | 23  | 27  | 67  | 69  | 57  |
| 12    | Quality of Teaching and Support               | 7   | 15  | 64  | 93  | 64  |
| Total |                                               | 379 | 346 | 681 | 849 | 661 |

## 10)Library Facility

11)Co-Curricular and Extra Curricular Activities

12)Quality of Teaching and Support