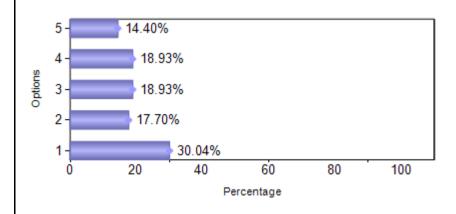

## STUDENT FEEDBACK ON INSTITUTIONAL PERFORMANCE

B. B. A. (January 2018 to May 2018)

| Sno   | Question                                      | 1   | 2   | 3   | 4   | 5   |
|-------|-----------------------------------------------|-----|-----|-----|-----|-----|
| 1     | Overall impact of college on Student life     | 24  | 27  | 66  | 75  | 51  |
| 2     | College Office Support                        | 27  | 42  | 54  | 69  | 51  |
| 3     | Security alert and approach                   | 15  | 30  | 52  | 81  | 65  |
| 4     | Overall ambiance / cleanliness of the Campus  | 20  | 25  | 55  | 69  | 74  |
| 5     | Canteen Facility                              | 73  | 43  | 46  | 46  | 35  |
| 6     | Internet Facility (Wi-Fi)                     | 106 | 36  | 31  | 38  | 32  |
| 7     | Sports Facility                               | 46  | 32  | 55  | 63  | 47  |
| 8     | ERP Updates and Class scheduling              | 10  | 18  | 48  | 86  | 81  |
| 9     | Assessment, Evaluation and Feedback           | 9   | 28  | 72  | 85  | 49  |
| 10    | Library Facility                              | 19  | 23  | 71  | 75  | 55  |
| 11    | Co-Curricular and Extra Curricular Activities | 23  | 27  | 67  | 69  | 57  |
| 12    | Quality of Teaching and Support               | 7   | 15  | 64  | 93  | 64  |
| Total |                                               | 379 | 346 | 681 | 849 | 661 |