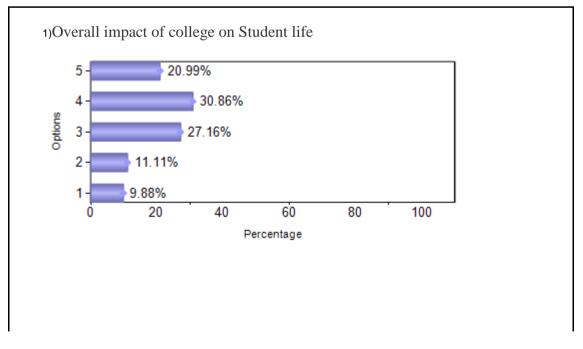

## STUDENT FEEDBACK ON INSTITUTIONAL PERFORMANCE

B. B. A. (January 2018 to May 2018)

| Sno   | Question                                      | 1   | 2   | 3   | 4   | 5   |
|-------|-----------------------------------------------|-----|-----|-----|-----|-----|
| 1     | Overall impact of college on Student life     | 24  | 27  | 66  | 75  | 51  |
| 2     | College Office Support                        | 27  | 42  | 54  | 69  | 51  |
| 3     | Security alert and approach                   | 15  | 30  | 52  | 81  | 65  |
| 4     | Overall ambiance / cleanliness of the Campus  | 20  | 25  | 55  | 69  | 74  |
| 5     | Canteen Facility                              | 73  | 43  | 46  | 46  | 35  |
| 6     | Internet Facility (Wi-Fi)                     | 106 | 36  | 31  | 38  | 32  |
| 7     | Sports Facility                               | 46  | 32  | 55  | 63  | 47  |
| 8     | ERP Updates and Class scheduling              | 10  | 18  | 48  | 86  | 81  |
| 9     | Assessment, Evaluation and Feedback           | 9   | 28  | 72  | 85  | 49  |
| 10    | Library Facility                              | 19  | 23  | 71  | 75  | 55  |
| 11    | Co-Curricular and Extra Curricular Activities | 23  | 27  | 67  | 69  | 57  |
| 12    | Quality of Teaching and Support               | 7   | 15  | 64  | 93  | 64  |
| Total |                                               | 379 | 346 | 681 | 849 | 661 |