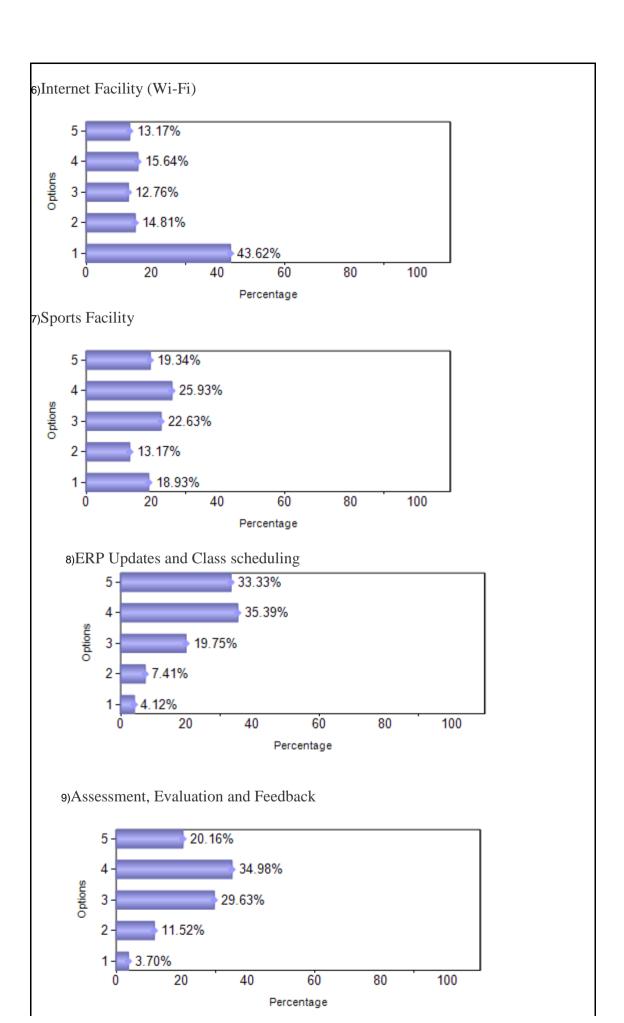

## STUDENT FEEDBACK ON INSTITUTIONAL PERFORMANCE

B. B. A. (January 2018 to May 2018)

| Sno   | Question                                      | 1   | 2   | 3   | 4   | 5   |
|-------|-----------------------------------------------|-----|-----|-----|-----|-----|
| 1     | Overall impact of college on Student life     | 24  | 27  | 66  | 75  | 51  |
| 2     | College Office Support                        | 27  | 42  | 54  | 69  | 51  |
| 3     | Security alert and approach                   | 15  | 30  | 52  | 81  | 65  |
| 4     | Overall ambiance / cleanliness of the Campus  | 20  | 25  | 55  | 69  | 74  |
| 5     | Canteen Facility                              | 73  | 43  | 46  | 46  | 35  |
| 6     | Internet Facility (Wi-Fi)                     | 106 | 36  | 31  | 38  | 32  |
| 7     | Sports Facility                               | 46  | 32  | 55  | 63  | 47  |
| 8     | ERP Updates and Class scheduling              | 10  | 18  | 48  | 86  | 81  |
| 9     | Assessment, Evaluation and Feedback           | 9   | 28  | 72  | 85  | 49  |
| 10    | Library Facility                              | 19  | 23  | 71  | 75  | 55  |
| 11    | Co-Curricular and Extra Curricular Activities | 23  | 27  | 67  | 69  | 57  |
| 12    | Quality of Teaching and Support               | 7   | 15  | 64  | 93  | 64  |
| Total |                                               | 379 | 346 | 681 | 849 | 661 |