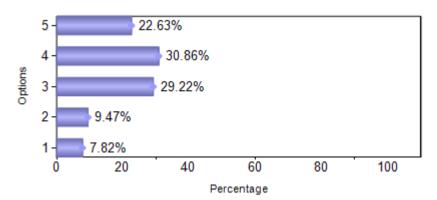

## STUDENT FEEDBACK ON INSTITUTIONAL PERFORMANCE

B. B. A. (January 2018 to May 2018)

| Sno   | Question                                      | 1   | 2   | 3   | 4   | 5   |
|-------|-----------------------------------------------|-----|-----|-----|-----|-----|
| 1     | Overall impact of college on Student life     | 24  | 27  | 66  | 75  | 51  |
| 2     | College Office Support                        | 27  | 42  | 54  | 69  | 51  |
| 3     | Security alert and approach                   | 15  | 30  | 52  | 81  | 65  |
| 4     | Overall ambiance / cleanliness of the Campus  | 20  | 25  | 55  | 69  | 74  |
| 5     | Canteen Facility                              | 73  | 43  | 46  | 46  | 35  |
| 6     | Internet Facility (Wi-Fi)                     | 106 | 36  | 31  | 38  | 32  |
| 7     | Sports Facility                               | 46  | 32  | 55  | 63  | 47  |
| 8     | ERP Updates and Class scheduling              | 10  | 18  | 48  | 86  | 81  |
| 9     | Assessment, Evaluation and Feedback           | 9   | 28  | 72  | 85  | 49  |
| 10    | Library Facility                              | 19  | 23  | 71  | 75  | 55  |
| 11    | Co-Curricular and Extra Curricular Activities | 23  | 27  | 67  | 69  | 57  |
| 12    | Quality of Teaching and Support               | 7   | 15  | 64  | 93  | 64  |
| Total |                                               | 379 | 346 | 681 | 849 | 661 |

## 10)Library Facility

11)Co-Curricular and Extra Curricular Activities

12)Quality of Teaching and Support