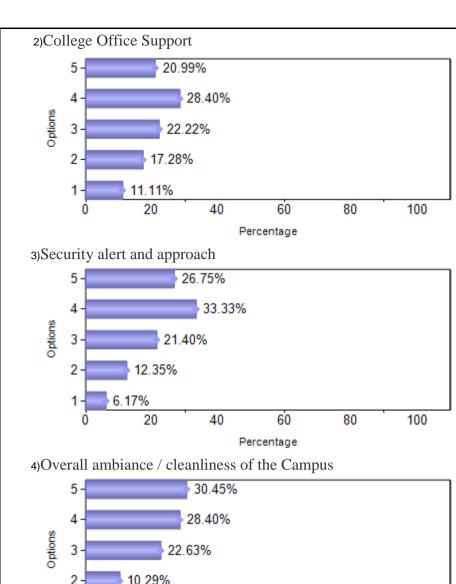

## STUDENT FEEDBACK ON INSTITUTIONAL PERFORMANCE

B. B. A. (January 2018 to May 2018)

| Sno   | Question                                      | 1   | 2   | 3   | 4   | 5   |
|-------|-----------------------------------------------|-----|-----|-----|-----|-----|
| 1     | Overall impact of college on Student life     | 24  | 27  | 66  | 75  | 51  |
| 2     | College Office Support                        | 27  | 42  | 54  | 69  | 51  |
| 3     | Security alert and approach                   | 15  | 30  | 52  | 81  | 65  |
| 4     | Overall ambiance / cleanliness of the Campus  | 20  | 25  | 55  | 69  | 74  |
| 5     | Canteen Facility                              | 73  | 43  | 46  | 46  | 35  |
| 6     | Internet Facility (Wi-Fi)                     | 106 | 36  | 31  | 38  | 32  |
| 7     | Sports Facility                               | 46  | 32  | 55  | 63  | 47  |
| 8     | ERP Updates and Class scheduling              | 10  | 18  | 48  | 86  | 81  |
| 9     | Assessment, Evaluation and Feedback           | 9   | 28  | 72  | 85  | 49  |
| 10    | Library Facility                              | 19  | 23  | 71  | 75  | 55  |
| 11    | Co-Curricular and Extra Curricular Activities | 23  | 27  | 67  | 69  | 57  |
| 12    | Quality of Teaching and Support               | 7   | 15  | 64  | 93  | 64  |
| Total |                                               | 379 | 346 | 681 | 849 | 661 |