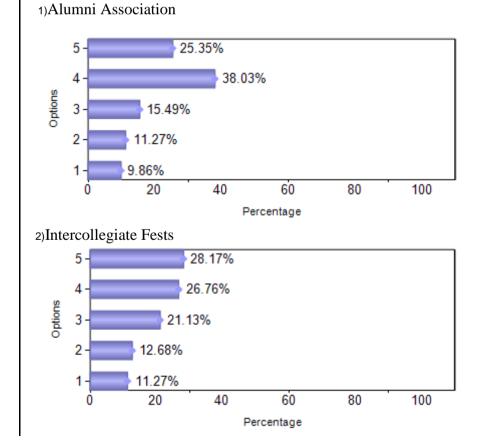

## **ALUMNI FEEDBACK**

| Sno   | Question               | 1  | 2  | 3   | 4   | 5   |
|-------|------------------------|----|----|-----|-----|-----|
| 1     | Alumni Association     | 7  | 8  | 11  | 27  | 18  |
| 2     | Intercollegiate Fests  | 8  | 9  | 15  | 19  | 20  |
| 3     | Value Added Programmes | 11 | 7  | 14  | 25  | 14  |
| 4     | Placement Assistance   | 10 | 10 | 19  | 19  | 13  |
| 5     | Industry Support       | 7  | 3  | 20  | 24  | 17  |
| 6     | Faculty Support        | 4  | 2  | 20  | 25  | 20  |
| 7     | Quality Of Teaching    | 2  | 3  | 17  | 29  | 20  |
| Total |                        | 49 | 42 | 116 | 168 | 122 |