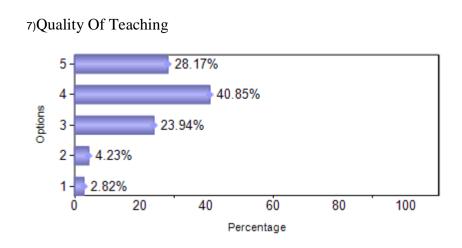

## **ALUMNI FEEDBACK**

| Sno   | Question               | 1  | 2  | 3   | 4   | 5   |
|-------|------------------------|----|----|-----|-----|-----|
| 1     | Alumni Association     | 7  | 8  | 11  | 27  | 18  |
| 2     | Intercollegiate Fests  | 8  | 9  | 15  | 19  | 20  |
| 3     | Value Added Programmes | 11 | 7  | 14  | 25  | 14  |
| 4     | Placement Assistance   | 10 | 10 | 19  | 19  | 13  |
| 5     | Industry Support       | 7  | 3  | 20  | 24  | 17  |
| 6     | Faculty Support        | 4  | 2  | 20  | 25  | 20  |
| 7     | Quality Of Teaching    | 2  | 3  | 17  | 29  | 20  |
| Total |                        | 49 | 42 | 116 | 168 | 122 |