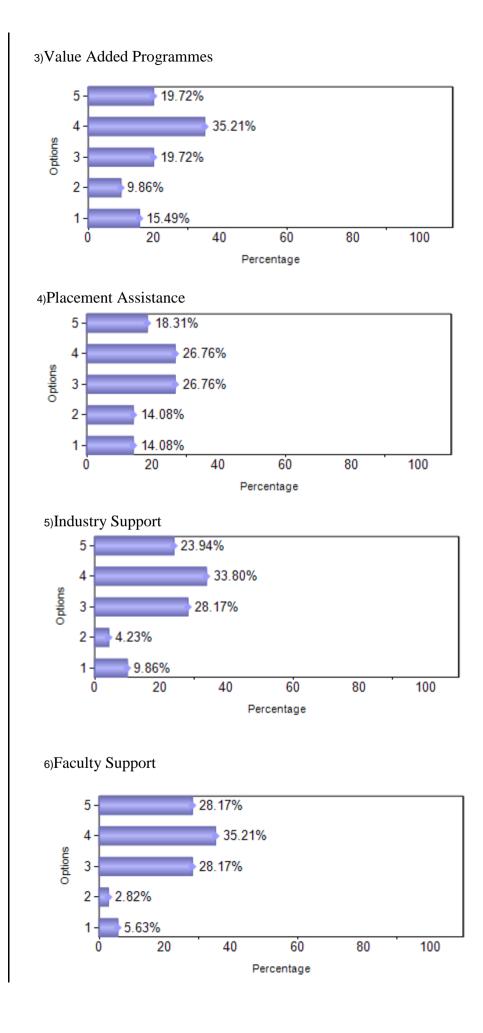

## **ALUMNI FEEDBACK**

| Sno   | Question               | 1  | 2  | 3   | 4   | 5   |
|-------|------------------------|----|----|-----|-----|-----|
| 1     | Alumni Association     | 7  | 8  | 11  | 27  | 18  |
| 2     | Intercollegiate Fests  | 8  | 9  | 15  | 19  | 20  |
| 3     | Value Added Programmes | 11 | 7  | 14  | 25  | 14  |
| 4     | Placement Assistance   | 10 | 10 | 19  | 19  | 13  |
| 5     | Industry Support       | 7  | 3  | 20  | 24  | 17  |
| 6     | Faculty Support        | 4  | 2  | 20  | 25  | 20  |
| 7     | Quality Of Teaching    | 2  | 3  | 17  | 29  | 20  |
| Total |                        | 49 | 42 | 116 | 168 | 122 |