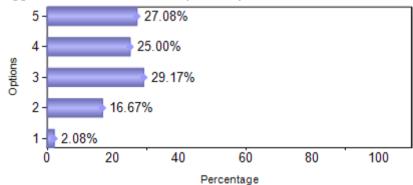

| 22  | 33  | 25  |
| 5     | E-resources in the Library                                          | 6  | 14  | 34  | 22  | 20  |
| 6     | Library Staff are Cooperative and Helpful                           | 2  | 14  | 27  | 32  | 21  |
| 7     | Availability of Books,<br>Periodicals, Journals /Other<br>resources | 3  | 14  | 25  | 33  | 21  |
| 8     | Approach and alert of Library Faculty                               | 2  | 16  | 28  | 24  | 26  |
| 9     | Ambiance and Seating in the Library                                 | 2  | 12  | 28  | 31  | 23  |
| Total |                                                                     | 34 | 131 | 237 | 257 | 205 |









## 7) Availability of Books, Periodicals, Journals /Other resources



## 8)Approach and alert of Library Faculty



#### 9)Ambiance and Seating in the Library