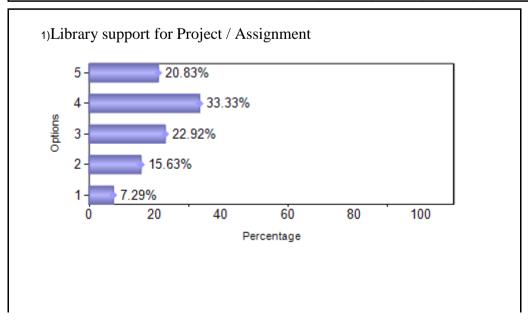

# **B. A.** (January 2018 to May 2018)

| Sno   | Question                                                            | 1  | 2   | 3   | 4   | 5   |
|-------|---------------------------------------------------------------------|----|-----|-----|-----|-----|
| 1     | Library support for Project / Assignment                            | 7  | 15  | 22  | 32  | 20  |
| 2     | Display of new arrivals – books, magazines                          | 7  | 16  | 28  | 21  | 24  |
| 3     | Faculty give assignments which are library dependent                | 4  | 15  | 23  | 29  | 25  |
| 4     | Photocopying facilities in the Library                              | 1  | 15  | 22  | 33  | 25  |
| 5     | E-resources in the Library                                          | 6  | 14  | 34  | 22  | 20  |
| 6     | Library Staff are Cooperative and Helpful                           | 2  | 14  | 27  | 32  | 21  |
| 7     | Availability of Books,<br>Periodicals, Journals /Other<br>resources | 3  | 14  | 25  | 33  | 21  |
| 8     | Approach and alert of Library Faculty                               | 2  | 16  | 28  | 24  | 26  |
| 9     | Ambiance and Seating in the Library                                 | 2  | 12  | 28  | 31  | 23  |
| Total |                                                                     | 34 | 131 | 237 | 257 | 205 |