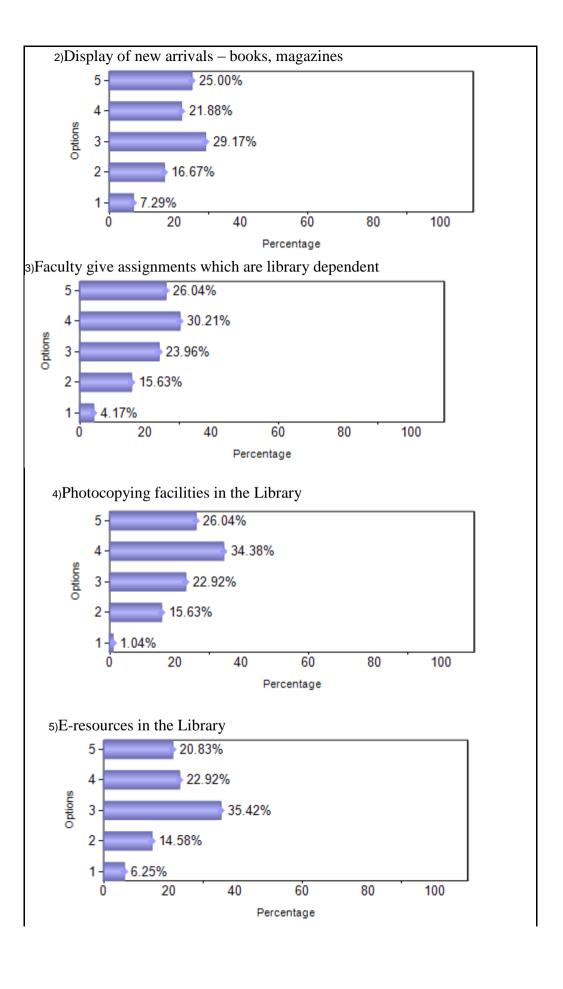

# **B. A.** (January 2018 to May 2018)

| Sno   | Question                                                            | 1  | 2   | 3   | 4   | 5   |
|-------|---------------------------------------------------------------------|----|-----|-----|-----|-----|
| 1     | Library support for Project / Assignment                            | 7  | 15  | 22  | 32  | 20  |
| 2     | Display of new arrivals – books, magazines                          | 7  | 16  | 28  | 21  | 24  |
| 3     | Faculty give assignments which are library dependent                | 4  | 15  | 23  | 29  | 25  |
| 4     | Photocopying facilities in the Library                              | 1  | 15  | 22  | 33  | 25  |
| 5     | E-resources in the Library                                          | 6  | 14  | 34  | 22  | 20  |
| 6     | Library Staff are Cooperative and Helpful                           | 2  | 14  | 27  | 32  | 21  |
| 7     | Availability of Books,<br>Periodicals, Journals /Other<br>resources | 3  | 14  | 25  | 33  | 21  |
| 8     | Approach and alert of Library Faculty                               | 2  | 16  | 28  | 24  | 26  |
| 9     | Ambiance and Seating in the Library                                 | 2  | 12  | 28  | 31  | 23  |
| Total |                                                                     | 34 | 131 | 237 | 257 | 205 |