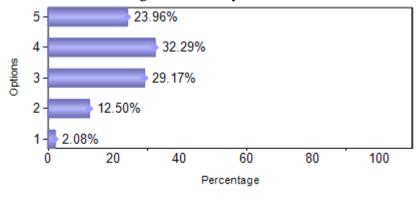

the Library                                          | 6  | 14  | 34  | 22  | 20  |
| 6     | Library Staff are Cooperative and Helpful                           | 2  | 14  | 27  | 32  | 21  |
| 7     | Availability of Books,<br>Periodicals, Journals /Other<br>resources | 3  | 14  | 25  | 33  | 21  |
| 8     | Approach and alert of Library Faculty                               | 2  | 16  | 28  | 24  | 26  |
| 9     | Ambiance and Seating in the Library                                 | 2  | 12  | 28  | 31  | 23  |
| Total |                                                                     | 34 | 131 | 237 | 257 | 205 |









## 7) Availability of Books, Periodicals, Journals /Other resources



## 8)Approach and alert of Library Faculty



#### 9)Ambiance and Seating in the Library