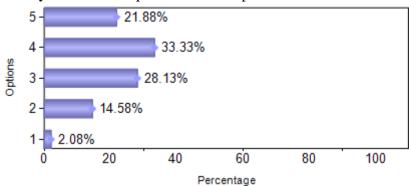

# **B. A.** (January 2018 to May 2018)

| Sno   | Question                                                            | 1  | 2   | 3   | 4   | 5   |
|-------|---------------------------------------------------------------------|----|-----|-----|-----|-----|
| 1     | Library support for Project / Assignment                            | 7  | 15  | 22  | 32  | 20  |
| 2     | Display of new arrivals – books, magazines                          | 7  | 16  | 28  | 21  | 24  |
| 3     | Faculty give assignments which are library dependent                | 4  | 15  | 23  | 29  | 25  |
| 4     | Photocopying facilities in the Library                              | 1  | 15  | 22  | 33  | 25  |
| 5     | E-resources in the Library                                          | 6  | 14  | 34  | 22  | 20  |
| 6     | Library Staff are Cooperative and Helpful                           | 2  | 14  | 27  | 32  | 21  |
| 7     | Availability of Books,<br>Periodicals, Journals /Other<br>resources | 3  | 14  | 25  | 33  | 21  |
| 8     | Approach and alert of Library Faculty                               | 2  | 16  | 28  | 24  | 26  |
| 9     | Ambiance and Seating in the Library                                 | 2  | 12  | 28  | 31  | 23  |
| Total |                                                                     | 34 | 131 | 237 | 257 | 205 |