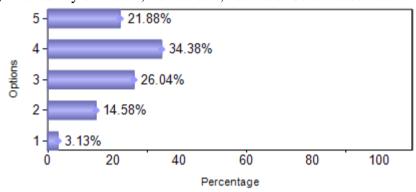

Library                              | 1  | 15  | 22  | 33  | 25  |
| 5     | E-resources in the Library                                          | 6  | 14  | 34  | 22  | 20  |
| 6     | Library Staff are Cooperative and Helpful                           | 2  | 14  | 27  | 32  | 21  |
| 7     | Availability of Books,<br>Periodicals, Journals /Other<br>resources | 3  | 14  | 25  | 33  | 21  |
| 8     | Approach and alert of Library Faculty                               | 2  | 16  | 28  | 24  | 26  |
| 9     | Ambiance and Seating in the Library                                 | 2  | 12  | 28  | 31  | 23  |
| Total |                                                                     | 34 | 131 | 237 | 257 | 205 |









## 7) Availability of Books, Periodicals, Journals /Other resources



## 8)Approach and alert of Library Faculty



#### 9)Ambiance and Seating in the Library